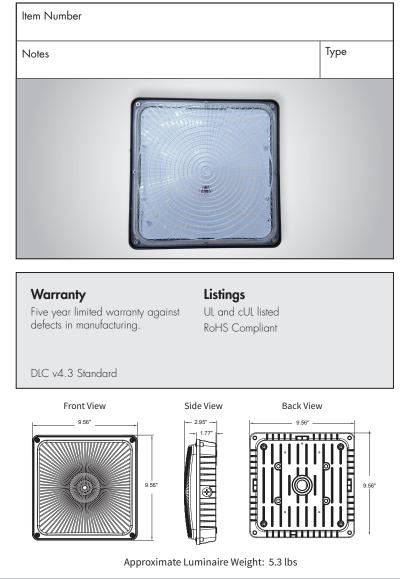

#### Construction

- Cast aluminum housing
- Durable powdercoat
- Prismatic polycarbonate lens

#### Optics

- Clear polycarbonate prismatic lens
- Evenly spaced array of discrete LEDs
- Delivers bright, white light and excellent uniformity

| ITEM #                         | DESCRIPTION                           | DLC | LUMENS | WATTAGE | LPW | VOLTAGE   | POWER FACTOR | ССТ   | CRI  | LIFE (HRS) | L (IN) | H (IN) | W (IN) |
|--------------------------------|---------------------------------------|-----|--------|---------|-----|-----------|--------------|-------|------|------------|--------|--------|--------|
| LED Canopy Light • 50,000 Hour |                                       |     |        |         |     |           |              |       |      |            |        |        |        |
| CP450014                       | 40 LED Canopy Light 45W Non-Dim 40K   | Yes | 5,350  | 45      | 119 | 120 - 277 | > 0.9        | 4000K | > 80 | 50,000     | 9.56   | 2.95   | 9.56   |
| CP450015                       | 50 (LED Canopy Light 45W Non-Dim 50K) | Yes | 5,350  | 45      | 119 | 120 - 277 | > 0.9        | 5000K | > 80 | 50,000     | 9.56   | 2.95   | 9.56   |
| CP700014                       | 40 LED Canopy Light 70W Non-Dim 40K   | Yes | 7,600  | 70      | 109 | 120 - 277 | > 0.9        | 4000K | > 80 | 50,000     | 9.56   | 2.95   | 9.56   |
| CP700015                       | 50 LED Canopy Light 70W Non-Dim 50K   | Yes | 7,600  | 70      | 109 | 120 - 277 | > 0.9        | 5000K | > 80 | 50,000     | 9.56   | 2.95   | 9.56s  |
|                                | 10 LED Canopy Light 70W Non-Dim 40K   | Yes | ,      |         |     |           |              |       |      | ,          |        |        |        |