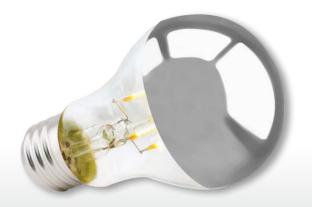

## A19 7.5W FILAMENT DIM. TITANIUM LED SERIES

- Silver bowl redirects light prevents glare
- Exceptional efficacy 91 LPW in Soft White
- Micro-designed driver No heatsink required
- Comfortable warm diffused light
- Vintage A-lamp look fits all applications
- Smooth dimming with existing installations

## A19 7.5W FILAMENT DIM. TITANIUM LED SERIES