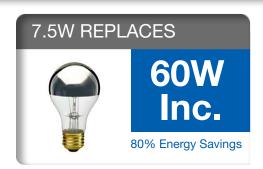

## **SPECIFICATIONS**

| Product<br>Model            | 98358<br>7.5FA19DIM/827/SB |
|-----------------------------|----------------------------|
| Туре                        | A19                        |
| Base                        | E26                        |
| Power (W)                   | 7.5                        |
| Voltage - Frequency         | 120V 60Hz                  |
| Color Temp. (ANSI)          | Soft White 2700K           |
| CRI (Ra)                    | 82                         |
| Typical lumens (lm)         | 680                        |
| Efficacy (LPW)              | 91                         |
| Beam Angle                  | N.A.                       |
| Dimmable                    | Yes**                      |
| Power Factor                | 0.7                        |
| Rated Lifetime - L70 (hrs.) | 15,000                     |
| Dia. x MOL                  | 2.36" x 4.17" (60 x 106mm) |
| Weight (lb. / g)            | 0.07lb. / 33g              |
|                             |                            |