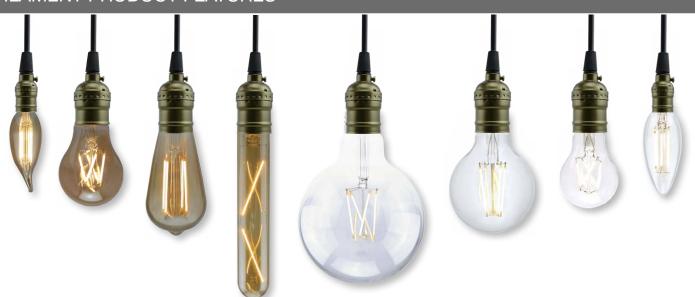

## FILAMENT PRODUCT FEATURES

The GREEN CREATIVE Filament Series features a wide variety of vintage style bulbs that use the latest in LED technology. The high quality silicon and phospher used in each bulb results in longer lifetimes and higher efficacies. Each filament bulb is also fully dimmable.