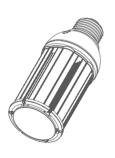

# **LED Corn Bulb Lamp Series**



1 Year Warranty









Rubycon E26/E39

JAE Connector

# **Specifications**

| Model         | PLT-5101B          |  |
|---------------|--------------------|--|
| Rate Power    | 36W                |  |
| Input Voltage | AC100-277V 50-60Hz |  |
| ССТ           | 3000K              |  |
| Power Factor  | ≥0.9               |  |
| CRI           | >80                |  |
| Lumen         | 4680 lm            |  |
| LED Quantity  | 108LEDs 0.3W       |  |
| LED LM80      | Yes                |  |
|               |                    |  |

#### **Dimension**

# 93mm/3.66" E26 E26 91mm/3.58"



#### Luminous emittance





Long Lifespan of 10years



Reliability Test



Safety Protection Circuit



No Mercury No UVLight



Big Saving(87%) on Electricity Costs



Usable in Enclosed Luminaires



Omni Wide Angle





#### Installation



#### Absolute Maximum Rating

| Parameter                      | Rating  | Units |
|--------------------------------|---------|-------|
| Aluminum Heat Sink Temperature | 61.8    | ° C   |
| Operating Temperature          | -20~+65 | ° C   |
| Storage Temperature            | -40~+80 | ° C   |
| Equilibrium Temperature        | 25      | ° C   |

LED Corn Bulb lamp Model:BWRL-36W-A AC100-277V 50-60Hz Power: 36W CCT:5000K

LED Corn Bulb lamp Model:BWRL-36W-A AC100-277V 50-60Hz Power: 36W CCT:5000K

## **Product Packing Specification**

| Packing D