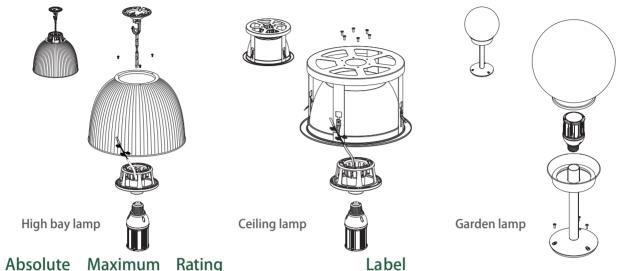

#### Installation

#### Absolute Maximum Rating

| Parameter                      | Rating  | Units |
|--------------------------------|---------|-------|
| Aluminum Heat Sink Temperature | 61.8    | ° C   |
| Operating Temperature          | -20~+65 | ° C   |
| Storage Temperature            | -40~+80 | ° C   |
| Equilibrium Temperature        | 25      | ° C   |