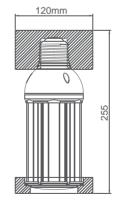

| Rating  | Units |
|--------------------------------|---------|-------|
| Aluminum Heat Sink Temperature | 61.8    | ° C   |
| Operating Temperature          | -20~+65 | ° C   |
| Storage Temperature            | -40~+80 | ° C   |
| Equilibrium Temperature        | 25      | ° C   |

LED Corn Bulb lamp Model:BWRL-36W-A AC100-277V 50-60Hz Power: 36W CCT:5000K

LED Corn Bulb lamp Model:BWRL-36W-A AC100-277V 50-60Hz Power: 36W CCT:5000K

## **Product Packing Specification**

| Packing Details      |               |  |
|----------------------|---------------|--|
| Pack Quantity        | 12pcs         |  |
| Net Weight           | 1.6lbs/816g   |  |
| Gross Weight Per CTN | 24lbs/12.1kg  |  |
| Box Size             | 126*126*267mm |  |
| CTN Size             | 395*266*554mm |  |





### **CAUTIONS**

- Make sure remove the traditional ballast before replace the LED corn light.
- Don't take apart the product or replace mechanical and electronic components.
- Don't stare at the strong light for a long time as it may cause injury to eyes.