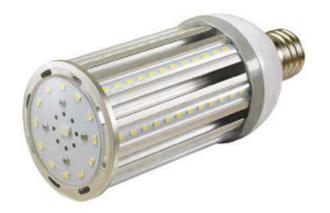

# **LED Corn Bulb Lamp Series**



1 Year Warranty









Rubycon E26/E39

JAE Connector

# **Specifications**

| Model         | PLT-5101B          |  |
|---------------|--------------------|--|
| Rate Power    | 36W                |  |
| Input Voltage | AC100-277V 50-60Hz |  |
| ССТ           | 3000K              |  |
| Power Factor  | ≥0.9               |  |
| CRI           | >80                |  |
| Lumen         | 4680 lm            |  |
| LED Quantity  | 108LEDs 0.3W       |  |
| LED LM80      | Yes                |  |
|               |                    |  |

#### **Dimension**

# 93mm/3.66" E26 E26 91mm/3.58"



#### Luminous emittance





Long Lifespan of 10years



Reliability Test



Safety Protection Circuit



No Mercury No UVLight



Big Saving(87%) on Electricity Costs



Usable in Enclosed Luminaires



Omni Wide Angle