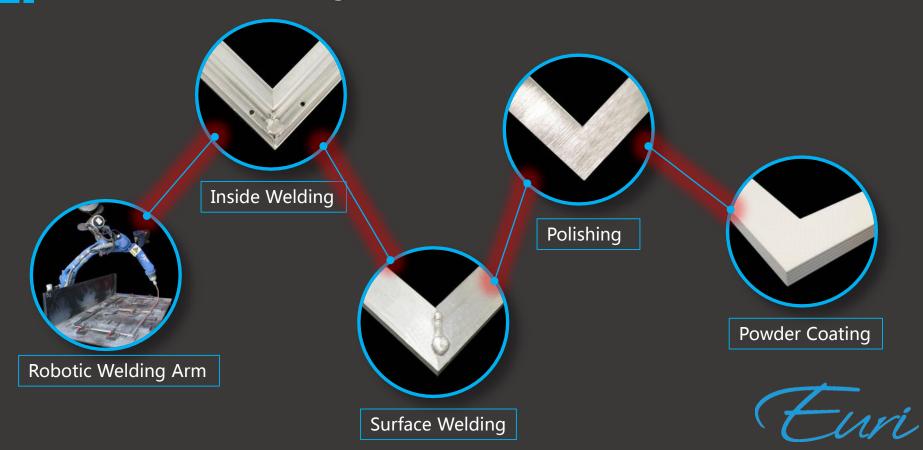

## **Seamless Frame for Premium Appearance**

Features double-sided welding for seamless frame construction

Most common frame style has a seam due to single-sided welding

## **Double-sided Welding for a Premium and Seamless Frame**