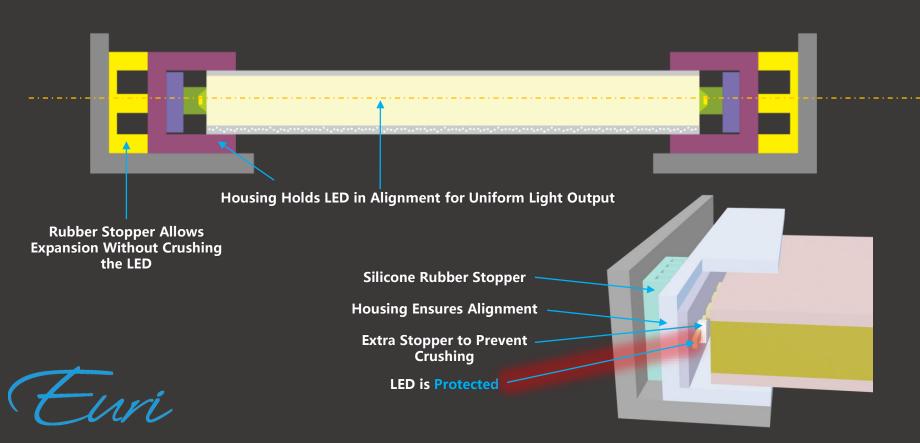

asily due to cheap construction.



## Euri Lighting Backplate



- Robust Design
- Dust Proof
- Insect Proof
- Deformation Resistant

Concave-Convex Folded Backplate



## PMMA LGP Ensures Our Panel Will Never Yellow

#### **Euri PMMA**



Cheap panels using PS material can yellow in as little as 8 months

VS.

UV exposure yellows the LGP. Protect your customers and insist on PMMA LGP only!

**Others PS** 



PMMA also offers much better light transmission than PS!



## Panels Can be Internally Damaged During Shipping or Storage



Long-term storage

# Common Damage Suffered By Inferior LED Panels – Inferior Construction Leads to Damaged LEDs





## The **Problem?** Standard Panel Design Does not Protect the LEDs





## The **Solution**? Our Internal Locking Mechanism Prevents Damage



## **LED Driver – Designed Specifically for Euri Lighting Premium Edge-Lit Panel**









- 1. UL/FCC Standard
- 2. High input voltage
- 3. Stable operation from AC 90V-305V
- 4. Flicker Free
- 5. EMI Protection
- 6. Large heat sink
- 7. Dual Capacitor