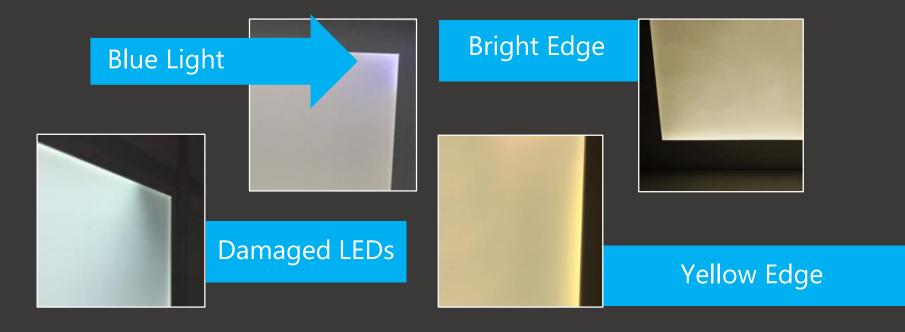

## Panels Can be Internally Damaged During Shipping or Storage

Long-term storage

# Common Damage Suffered By Inferior LED Panels – Inferior Construction Leads to Damaged LEDs

## The **Problem?** Standard Panel Design Does not Protect the LEDs