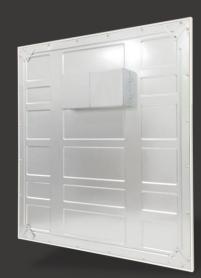

## Euri Lighting's Premium Edge-Lit Panel

DLC Premium- 5 Year Warranty

Seamless Frame

Robust and Dust-Proof Backplate

PMMA LGP Material

## **Seamless Frame for Premium Appearance**

Features double-sided welding for seamless frame construction

Most common frame style has a seam due to single-sided welding

## **Double-sided Welding for a Premium and Seamless Frame**