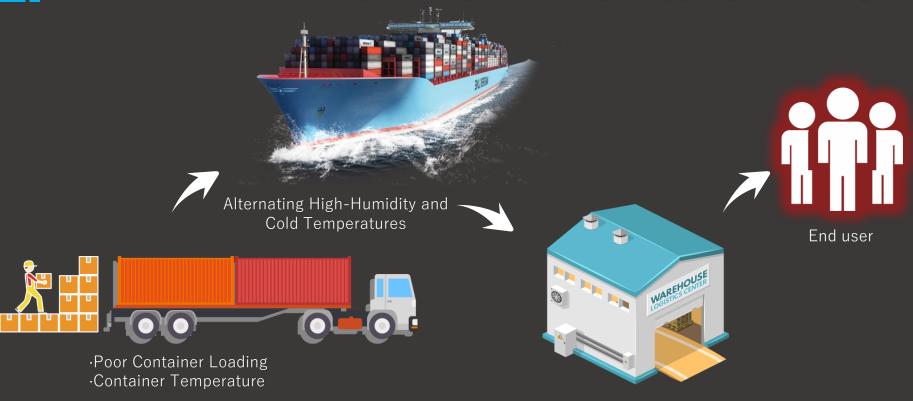

## Panels Can be Internally Damaged During Shipping or Storage

Long-term storage