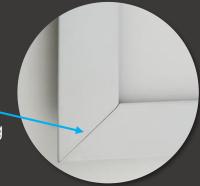

## **Seamless Frame for Premium Appearance**

Features double-sided welding for seamless frame construction

Most common frame style has a seam due to single-sided welding

## **Double-sided Welding for a Premium and Seamless Frame**