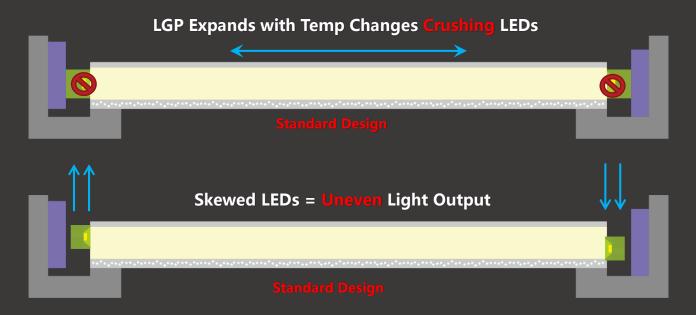

## The **Problem?** Standard Panel Design Does not Protect the LEDs

## The **Solution**? Our Internal Locking Mechanism Prevents Damage