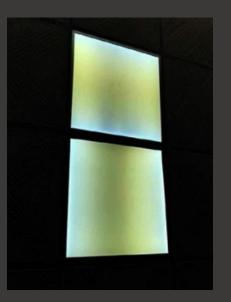

## PMMA LGP Ensures Our Panel Will Never Yellow

#### **Euri PMMA**

Cheap panels using PS material can yellow in as little as 8 months

VS.

UV exposure yellows the LGP. Protect your customers and insist on PMMA LGP only!

**Others PS** 

PMMA also offers much better light transmission than PS!