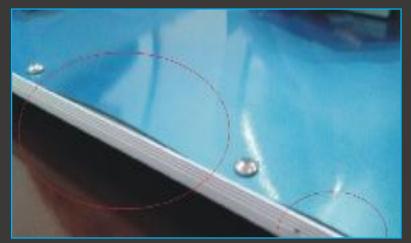

### Many LED Panel Backplates Suffer From Poor Construction

Bulges cause light-leakage and allow dust to penetrate the panel.

Inferior panels bulge easily due to cheap construction.