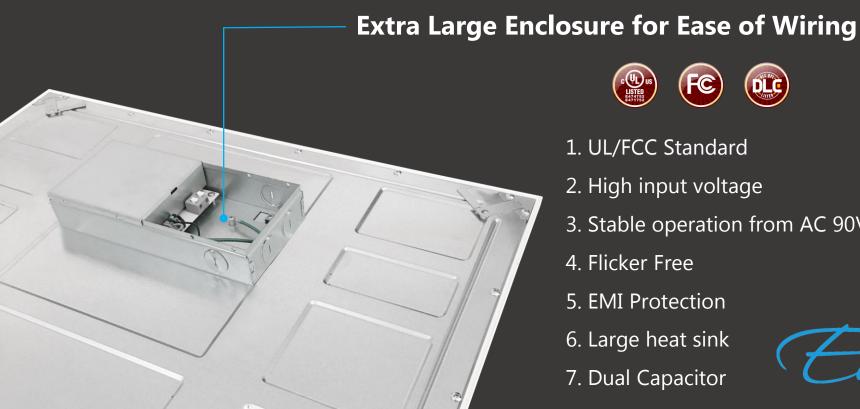

## **LED Driver – Designed Specifically for Euri Lighting Premium Edge-Lit Panel**

- 1. UL/FCC Standard
- 2. High input voltage
- 3. Stable operation from AC 90V-305V
- 4. Flicker Free
- 5. EMI Protection
- 6. Large heat sink
- 7. Dual Capacitor