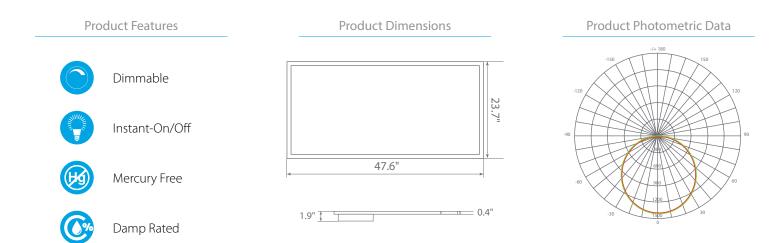

## Specifications

|                        | tput Beam Angle | Center Beam | ССТ    |
|------------------------|-----------------|-------------|--------|
| 40 W AC100-277V 5000 l | n 120°          | N/A         | 5000 K |

| CRI | Luminous Efficacy | Power Factor | Input Current | Base/Cap | Lamp Lifespan |
|-----|-------------------|--------------|---------------|----------|---------------|
| 80  | 125w lm/W         | 0.9          | 1 A           | NA       | 50,000 Hrs.   |