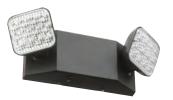

## Traditional Form and Reliable Performance

The EU2C by Lithonia Lighting® is a dual lamp head LED emergency light. Certified Title 20 for small battery charger systems, the EU2C provides emergency lighting while saving energy. It is ideal for lighting the path of egress in applications such as stairways, hallways, and other small spaces at lower mounting heights.

## **Features and Benefits**

- Test switch, status indicator, and rechargeable battery for easy maintenance and manual initiation of monthly test
- Optional self-diagnostic feature automatically performs monthly and annual testing
- High-output battery to power both local and optional LED remote lamp heads simultaneously
- Minimum of 90-minute illumination upon the loss of AC power
- UL damp location listed