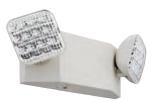

## Traditional Form and Reliable Performance

The EU2C by Lithonia Lighting® is a dual lamp head LED emergency light. Certified Title 20 for small battery charger systems, the EU2C provides emergency lighting while saving energy. It is ideal for lighting the path of egress in applications such as stairways, hallways, and other small spaces at lower mounting heights.

## **Features and Benefits**

- Test switch, status indicator, and rechargeable battery for easy maintenance and manual initiation of monthly test
- Optional self-diagnostic feature automatically performs monthly and annual testing
- High-output battery to power both local and optional LED remote lamp heads simultaneously
- Minimum of 90-minute illumination upon the loss of AC power
- UL damp location listed