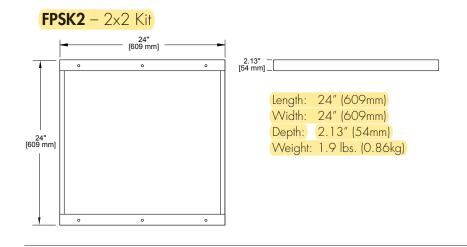

#### Warranty

Five year limited warranty against defects in manufacturing

| Catalog Ordering Matrix (kits ordered as accessory sold separately) |      |                                                   |                                                    |        |                                                    |
|---------------------------------------------------------------------|------|---------------------------------------------------|----------------------------------------------------|--------|----------------------------------------------------|
| TCP<br>Item #                                                       | SIZE | $\frac{\text{DIMENSIONS}}{(L \times W \times D)}$ | <b>WEIGHT</b><br>(does not include fixture weight) | FINISH | TCP LED FLAT PANEL COMPATIBILITY<br>(TCP Model #s) |
| FPSK1                                                               | 1x4  | 48" 12" x 2.13"<br>(1219mm x 300mm x 54mm)        | 2.6 lbs.<br>(1.18 kg)                              | White  | TCPFP1<br>TCPFP1EB                                 |
| FPSK2                                                               | 2x2  | 24" x 24" x 2.13"<br>(609mm x 609mm x 54mm)       | (1.9 lbs.)<br>(0.86 kg)                            | White  | TCPFP2<br>TCPFP2EB                                 |
| FPSK4                                                               | 2x4  | 48" x 24" x 2.13"<br>(1219mm x 609mm x 54mm)      | 3.0 lbs.<br>(1.36 kg)                              | White  | TCPFP4<br>TCPFP4EB                                 |

### Dimensions and Weight

**FPSK1** – 1x4 Kit

FPSK4 – 2x4 Kit