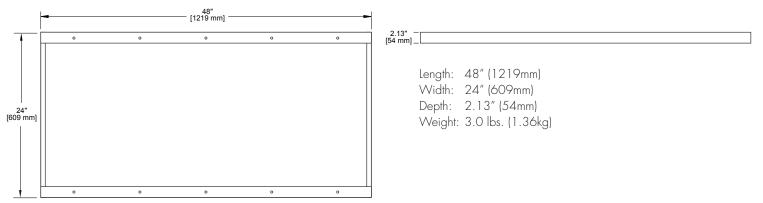

#### Warranty

Five year limited warranty against defects in manufacturing

| Catalog Ordering Matrix (kits ordered as accessory sold separately) |      |                                                   |                                                    |        |                                                    |
|---------------------------------------------------------------------|------|---------------------------------------------------|----------------------------------------------------|--------|----------------------------------------------------|
| TCP<br>Item #                                                       | SIZE | $\frac{\text{DIMENSIONS}}{(L \times W \times D)}$ | <b>WEIGHT</b><br>(does not include fixture weight) | FINISH | TCP LED FLAT PANEL COMPATIBILITY<br>(TCP Model #s) |
| FPSK1                                                               | 1x4  | 48" 12" x 2.13"<br>(1219mm x 300mm x 54mm)        | 2.6 lbs.<br>(1.18 kg)                              | White  | TCPFP1<br>TCPFP1EB                                 |
| FPSK2                                                               | 2x2  | 24" x 24" x 2.13"<br>(609mm x 609mm x 54mm)       | (1.9 lbs.)<br>(0.86 kg)                            | White  | TCPFP2<br>TCPFP2EB                                 |
| FPSK4                                                               | 2x4  | 48" x 24" x 2.13"<br>(1219mm x 609mm x 54mm)      | 3.0 lbs.<br>(1.36 kg)                              | White  | TCPFP4<br>TCPFP4EB                                 |

### Dimensions and Weight

**FPSK1** – 1x4 Kit

FPSK4 – 2x4 Kit