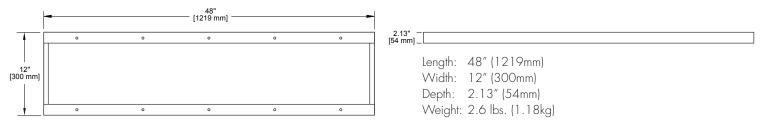

#### Warranty

Five year limited warranty against defects in manufacturing

| Catalog Ordering Matrix (kits ordered as accessory sold separately) |      |                                                   |                                                    |        |                                                    |
|---------------------------------------------------------------------|------|---------------------------------------------------|----------------------------------------------------|--------|----------------------------------------------------|
| TCP<br>Item #                                                       | SIZE | $\frac{\text{DIMENSIONS}}{(L \times W \times D)}$ | <b>WEIGHT</b><br>(does not include fixture weight) | FINISH | TCP LED FLAT PANEL COMPATIBILITY<br>(TCP Model #s) |
| FPSK1                                                               | 1x4  | 48" 12" x 2.13"<br>(1219mm x 300mm x 54mm)        | 2.6 lbs.<br>(1.18 kg)                              | White  | TCPFP1<br>TCPFP1EB                                 |
| FPSK2                                                               | 2x2  | 24" x 24" x 2.13"<br>(609mm x 609mm x 54mm)       | (1.9 lbs.)<br>(0.86 kg)                            | White  | TCPFP2<br>TCPFP2EB                                 |
| FPSK4                                                               | 2x4  | 48" x 24" x 2.13"<br>(1219mm x 609mm x 54mm)      | 3.0 lbs.<br>(1.36 kg)                              | White  | TCPFP4<br>TCPFP4EB                                 |

### Dimensions and Weight

**FPSK1** – 1x4 Kit

FPSK4 – 2x4 Kit