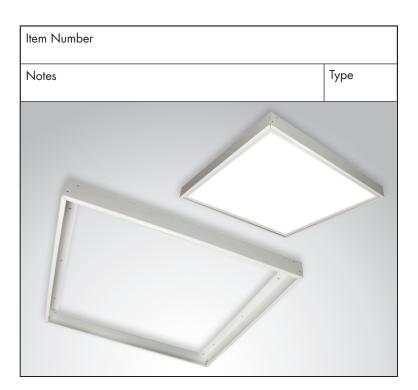

# LED Flat Panel Surface Mount Kits

#### **Applications**

TCP's FPSK1, FPSK2 and FPSK4 surface mount kits are an accessory designed especially for TCP LED Flat Panels. These kits provide an aesthetically pleasing style and an ultra low-profile silhouette. Ideal for field installation on insulated or non-insulated sheet rock ceilings.

#### Construction

- Durable 18 gauge aluminum frame; 0.067" thick (1.7mm)
- Post-painted in white powder coat paint
- Easy-to-assemble for quick field installation
- Ultra low-profile design
- Can accommodate TCP LED Flat Panels with or without emergency back-up option
- Surface mount kits made in the USA