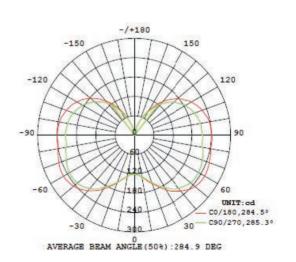

# Luminous emittance

Big Saving(87%) on Electricity Costs

Usable in Enclosed Luminaires

Omni Wide Angle

IIIII WIde Angle

1