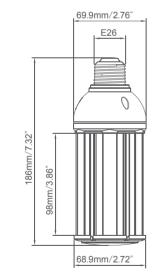

#### Dimension

Long Lifespan of 10years Reliability Test

7 Test Safety Protection Circuit

No Mercury No UVLight

ОК