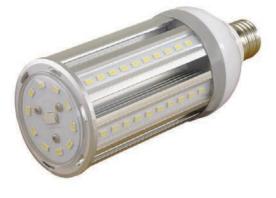

## LED Corn Bulb Lamp Series

E26

Rubycon

JAE Connector

# Specifications

| Model         | PLT-4102B          |
|---------------|--------------------|
| Rate Power    | 22W                |
| Input Voltage | AC100-277V 50-60Hz |
| ССТ           | 4000K              |
| Power Factor  | ≥0.9               |
| CRI           | >80                |
| Lumen         | 2700lm             |
| LED Quantity  | 70LEDs 0.3W        |
| LED LM80      | Yes                |
|               |                    |