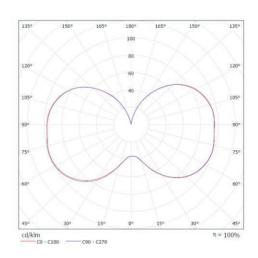

#### Luminous emittance

Reliability

ON OFF
x 1,000,000

OK

Reliability Test

Auto Safety

OK

Safety Protection Circuit