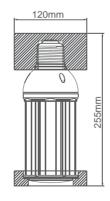

| Rating  | Units |
|--------------------------------|---------|-------|
| Aluminum Heat Sink Temperature | 64.9    | °C    |
| Operating Temperature          | -20~+65 | ° C   |
| Storage Temperature            | -40~+80 | ° C   |
| Equilibrium Temperature        | 25      | °C    |

LED Corn Bulb lamp Model:PLT-6103 AC100-277V 50-60Hz Power:45W CCT:5000K

LED Corn Bulb lamp Model:PLT-6103 AC100-277V 50-60Hz Power:45W CCT:5000K

## **Product Packing Specification**

| Packing Details      |                |  |
|----------------------|----------------|--|
| Pack Quantity        | 12pcs          |  |
| Net Weight           | 2lbs/933g      |  |
| Gross Weight Per CTN | 30.2lbs/13.7kg |  |
| Box Size             | 126*126*296mm  |  |
| CTN Size             | 395*266*612mm  |  |







### **CAUTIONS**

- Make sure remove the traditional ballast before replace the LED corn light.
- Don't take apart the product or replace mechanical and electronic components.
- Don't stare at the strong light for a long time as it may cause injury to eyes.