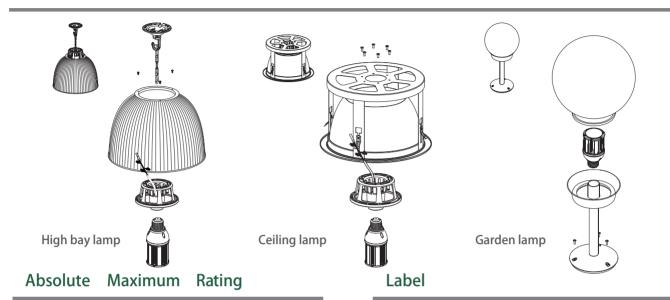

## **Specifications**

| Model         | PLT-6103           |  |
|---------------|--------------------|--|
| Rate Power    | 45W                |  |
| Input Voltage | AC100-277V 50-60Hz |  |
| ССТ           | 5000K              |  |
| Power Factor  | ≥0.9               |  |
| CRI           | >80                |  |
| Lumen         | 5850lm             |  |
| LED Quantity  | 135LEDs 0.3W       |  |
| LED LM80      | Y es               |  |
|               |                    |  |

### Dimension



#### Luminous emittance





Reliability

ON OFF
x 1,000,000

OK

Reliability Test

Auto Safety

OK

Safety Protection Circuit

\$857 \$428 OK

Electricity Fee





No Mercury No UVLight

Big Saving(87%) on Electricity Costs

Usable in Enclosed Luminaires

Omni Wide Angle





#### Installation



| Parameter                      | Rating  | Units |
|--------------------------------|---------|-------|
| Aluminum Heat Sink Temperature | 64.9    | °C    |
| Operating Temperature          | -20~+65 | ° C   |
| Storage Temperature            | -40~+80 | ° C   |
| Equilibrium Temperature        | 25      | °C    |

LED Corn Bulb lamp Model:PLT-6103 AC100-277V 50-60Hz Power:45W CCT:5000K

LED Corn Bulb lamp Model:PLT-6103 AC100-277V 50-60Hz Power:45W CCT:5000K

## **Product Packing Specification**

| Packing Details      |                |  |
|----------------------|----------------|--|
| Pack Quantity        | 12pcs          |  |
| Net Weight           | 2lbs/933g      |  |
| Gross Weight Per CTN | 30.2lbs/13.7kg |  |
| Box Size             | 126*126*296mm  |  |
| CTN Size