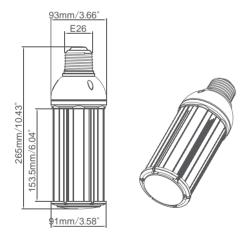

# **LED Corn Bulb Lamp Series**



1 Year Warranty









Rubycon E26

JAE Connector

## **Specifications**

| Model         | PLT-6103           |  |
|---------------|--------------------|--|
| Rate Power    | 45W                |  |
| Input Voltage | AC100-277V 50-60Hz |  |
| ССТ           | 5000K              |  |
| Power Factor  | ≥0.9               |  |
| CRI           | >80                |  |
| Lumen         | 5850lm             |  |
| LED Quantity  | 135LEDs 0.3W       |  |
| LED LM80      | Y es               |  |
|               |                    |  |

### Dimension



#### Luminous emittance





Reliability

ON OFF
x 1,000,000

OK

Reliability Test

Auto Safety

OK

Safety Protection Circuit

\$857 \$428 OK

Electricity Fee





No Mercury No UVLight

Big Saving(87%) on Electricity Costs

Usable in Enclosed Luminaires

Omni Wide Angle





#### Installation



| Parameter                      | Rating  | Units |
|--------------------------------|---------|-------|
| Aluminum Heat Sink Temperature | 64.9    | °C    |
| Operating Temperature          | -20~+65 | ° C   |
| Storage Temperature            | -40~+80 | ° C   |
| Equilibrium Temperature        | 25      | °C    |

LED Corn Bulb lamp Model:PLT-6103 AC100-277V 50-60Hz Power:45W CCT:5000K

LED Corn Bulb lamp Model:PLT-6103 AC100-277V 50-60Hz Power:45W CCT:5000K

## **Product Packing Specificati