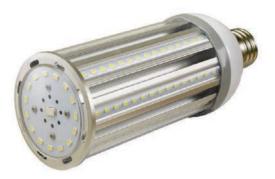

# **LED Corn Bulb Lamp Series**

1 Year Warranty

Rubycon E26

JAE Connector

## **Specifications**

| Model         | PLT-6103           |  |
|---------------|--------------------|--|
| Rate Power    | 45W                |  |
| Input Voltage | AC100-277V 50-60Hz |  |
| ССТ           | 5000K              |  |
| Power Factor  | ≥0.9               |  |
| CRI           | >80                |  |
| Lumen         | 5850lm             |  |
| LED Quantity  | 135LEDs 0.3W       |  |
| LED LM80      | Y es               |  |
|               |                    |  |

LED Corn Bulb lamp Model:PLT-6103 AC100-277V 50-60Hz Power:45W CCT:5000K

LED Corn Bulb lamp Model:PLT-6103 AC100-277V 50-60Hz Power:45W CCT:5000K