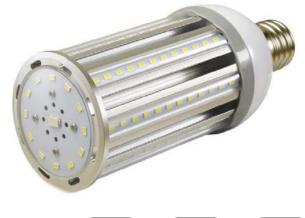

# LED Corn Bulb Lamp Series

5 Years Warranty

E26

Rubycon

JAE Connector

### Specifications

| Model         | PLT-5104           |
|---------------|--------------------|
| Rate Power    | 37W                |
| Input Voltage | AC100-277V 50-60Hz |
| ССТ           | 6000K              |
| Power Factor  | ≥0.9               |
| CRI           | >80                |
| Lumen         | 4500lm             |
| LED Quantity  | 108LEDs 0.3W       |
| LED LM80      | Yes                |
|               |                    |