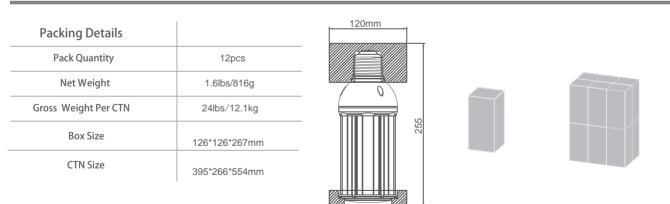

E26



Rubycon

JAE Connector

### Specifications

| Model         | PLT-5104           |
|---------------|--------------------|
| Rate Power    | 37W                |
| Input Voltage | AC100-277V 50-60Hz |
| ССТ           | 6000K              |
| Power Factor  | ≥0.9               |
| CRI           | >80                |
| Lumen         | 4500lm             |
| LED Quantity  | 108LEDs 0.3W       |
| LED LM80      | Yes                |
|               |                    |

#### Dimension









Long Lifespan of 10years Reliability Test



ок

Auto Safety

Safety Protection Circuit



No Mercury No UVLight



Big Saving(87%)

on Electricity Costs





Enclosed



Omni Wide Angle

## Luminous emittance





#### Installation



Product Packing Specification

Equilibrium Temperature



## **CAUTIONS**

• Make sure remove the traditional ballast before replace the LED corn light.

С

25

- Don't take apart the product or replace mechanical and electronic components.
- Don't stare at the strong light for a long time as it may cause injury to eyes.