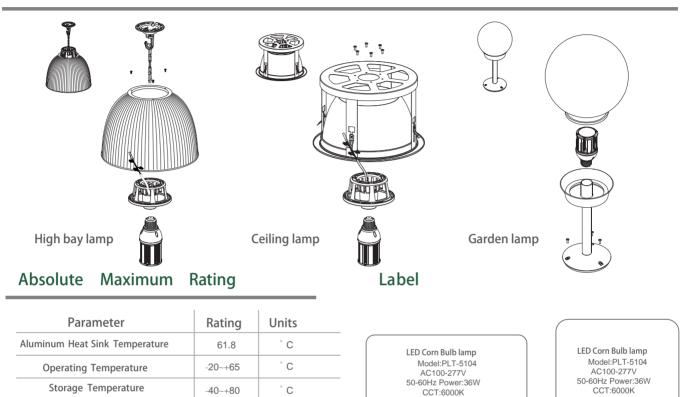

#### Installation

Product Packing Specification

Equilibrium Temperature

### Specifications

| Model         | PLT-5104           |
|---------------|--------------------|
| Rate Power    | 37W                |
| Input Voltage | AC100-277V 50-60Hz |
| ССТ           | 6000K              |
| Power Factor  | ≥0.9               |
| CRI           | >80                |
| Lumen         | 4500lm             |
| LED Quantity  | 108LEDs 0.3W       |
| LED LM80      | Yes                |
|               |                    |