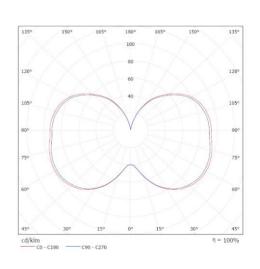

cts<sup>CM</sup> Intertek



# LED Corn Bulb Lamp Series



5 Years Warranty







E26



Rubycon

JAE Connector

### Specifications

| Model         | PLT-5104           |
|---------------|--------------------|
| Rate Power    | 37W                |
| Input Voltage | AC100-277V 50-60Hz |
| ССТ           | 6000K              |
| Power Factor  | ≥0.9               |
| CRI           | >80                |
| Lumen         | 4500lm             |
| LED Quantity  | 108LEDs 0.3W       |
| LED LM80      | Yes                |
|               |                    |

#### Dimension









Long Lifespan of 10years Reliability Test



ок

Auto Safety

Safety Protection Circuit



No Mercury No UVLight



Big Saving(87%)

on Electricity Costs





Enclosed



Omni Wide Angle

## Luminous emittance





#### Installation



Product Packing Specification

Equilibrium Temperature



## **CAUTIONS**

• Make sure remove the traditional ballast before replace the LED corn light.

С

25

- Don't take apart the product or replace mechanical and electronic components.
- Don't stare at the strong light for a long time as it may cause injury to eyes.