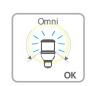

E26

JAE Connector

## **Specifications**

| Model         | PLT-4103           |  |
|---------------|--------------------|--|
| Rate Power    | 21W                |  |
| Input Voltage | AC100-277V 50-60Hz |  |
| ССТ           | 5000K              |  |
| Power Factor  | ≥0.9               |  |
| CRI           | >80                |  |
| Lumen         | 2750lm             |  |
| Chips         | Samsung            |  |
| LED Quantity  | 70LEDs 0.3W        |  |
| LED LM80      | Yes                |  |

-/+180

AVERAGE BEAM ANGLE (50%):284.9 DEG

#### **Dimension**

# 69.9mm/2.76" E26 B8.9mm/2.72"



Long Lifespan of 10years



Reliability Test



Safety Protection Circuit





No Mercury No UVLight



Luminous emittance

Big Saving(87%) on Electricity Costs



Usable in Enclosed Luminaires



120

UNIT:ed C0/180,284.5° C90/270,285.3°

Omni Wide Angle





#### Installation



| Parameter                      | Rating  | Units |
|--------------------------------|---------|-------|
| Aluminum Heat Sink Temperature | 60      | ° C   |
| Operating Temperature          | -20~+65 | ° C   |
| Storage Temperature            | -40~+80 | ° C   |
| Equilibrium Temperature        | 25      | ° C   |

LED Corn Bulb lamp Model:PLT-4103 AC100-277V 50-60Hz Power:21 CCT:5000K

LED Corn Bulb lamp Model:PLT-4103 AC100-277V 50-60Hz Power:21 CCT:5000K

# **Product Packing Specification**

| Packing Details      |                |
|----------------------|----------------|
| Pack Quantity        | 24pcs          |
| Net Weight           | 0.8lbs/365g    |
| Gross Weight Per CTN | 23.2lbs/10.5kg |
|