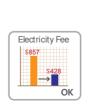

# 69.9mm/2.76" E26 B8.9mm/2.72"

Long Lifespan of 10years

Reliability Test

Safety Protection Circuit

No Mercury No UVLight

Luminous emittance

Big Saving(87%) on Electricity Costs

Usable in Enclosed Luminaires