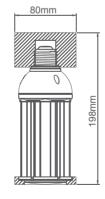

#### **Dimension**

# 69.9mm/2.76" E26 B8.9mm/2.72"

Long Lifespan of 10years

Reliability Test

Safety Protection Circuit

No Mercury No UVLight

Luminous emittance

Big Saving(87%) on Electricity Costs

Usable in Enclosed Luminaires