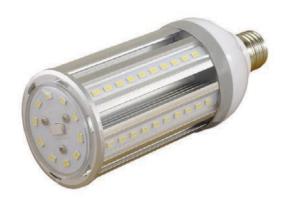

# **LED Corn Bulb Lamp Series**

1 Year Warranty

Rubycon

E26

JAE Connector

## **Specifications**

| Model         | PLT-4103           |  |
|---------------|--------------------|--|
| Rate Power    | 21W                |  |
| Input Voltage | AC100-277V 50-60Hz |  |
| ССТ           | 5000K              |  |
| Power Factor  | ≥0.9               |  |
| CRI           | >80                |  |
| Lumen         | 2750lm             |  |
| Chips         | Samsung            |  |
| LED Quantity  | 70LEDs 0.3W        |  |
| LED LM80      | Yes                |  |

LED Corn Bulb lamp Model:PLT-4103 AC100-277V 50-60Hz Power:21 CCT:5000K

LED Corn Bulb lamp Model:PLT-4103 AC100-277V 50-60Hz Power:21 CCT:5000K