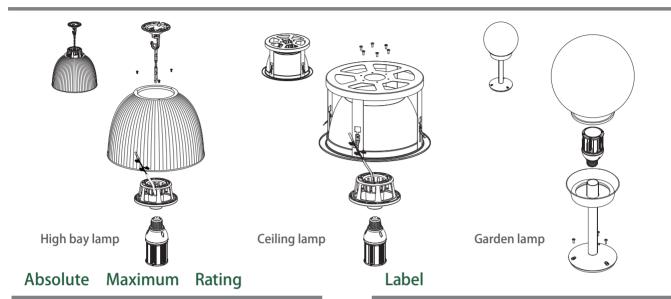

#### Installation

| Parameter                      | Rating  | Units |
|--------------------------------|---------|-------|
| Aluminum Heat Sink Temperature | 60      | ° C   |
| Operating Temperature          | -20~+65 | ° C   |
| Storage Temperature            | -40~+80 | ° C   |
| Equilibrium Temperature        | 25      | ° C   |