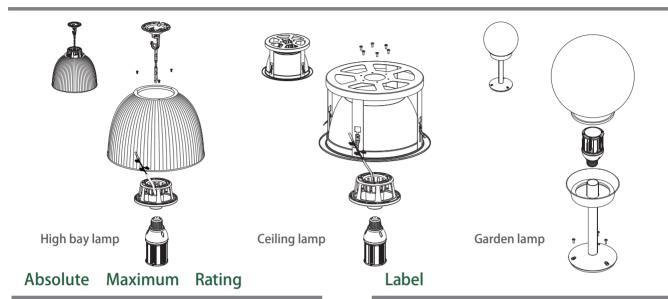

### Installation

| Parameter                      | Rating  | Units |
|--------------------------------|---------|-------|
| Aluminum Heat Sink Temperature | 57      | ° C   |
| Operating Temperature          | -20~+65 | ° C   |
| Storage Temperature            | -40~+80 | ° C   |
| Equilibrium Temperature        | 25      | ° C   |

### **CAUTIONS**

- Make sure remove the traditional ballast before replace the LED corn light.
- Don't take apart the product or replace mechanical and electronic components.
- Don't stare at the strong light for a long time as it may cause injury to eyes.