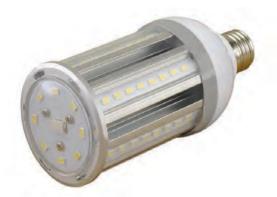

## **LED Corn Bulb Lamp Series**

1 Year Warranty

Rubycon E26

JAE Connector

## **Specifications**

| Model         | PLT-3101           |
|---------------|--------------------|
| Rate Power    | 18W                |
| Input Voltage | AC100-277V 50-60Hz |
| ССТ           | 3000K              |
| Power Factor  | ≥0.9               |
| CRI           | >80                |
| Lumen         | 2070lm             |
| LED Quantity  | 56LEDs 0.3W        |
| LED LM80      | Yes                |
|               |                    |

LED Corn Bulb lamp Model:PLT-3101 AC100-277V 50-60Hz Power:18W CCT:3000K

LED Corn Bulb lamp Model:PLT-3101 AC100-277V 50-60Hz Power:18W CCT:3000K