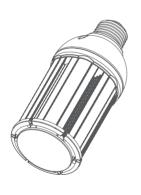

### **Dimension**

LED Corn Bulb lamp Model:PLT-3101 AC100-277V 50-60Hz Power:18W CCT:3000K

LED Corn Bulb lamp Model:PLT-3101 AC100-277V 50-60Hz Power:18W CCT:3000K