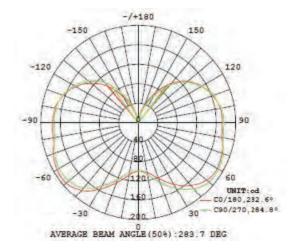

## **LED Corn Bulb Lamp Series**



1 Year Warranty









Rubycon E26

JAE Connector

## **Specifications**

| Model         | PLT-3101           |
|---------------|--------------------|
| Rate Power    | 18W                |
| Input Voltage | AC100-277V 50-60Hz |
| ССТ           | 3000K              |
| Power Factor  | ≥0.9               |
| CRI           | >80                |
| Lumen         | 2070lm             |
| LED Quantity  | 56LEDs 0.3W        |
| LED LM80      | Yes                |
|               |                    |

### **Dimension**

# 







Long Lifespan of 10years



Reliability Test



Safety Protection Circuit



No Mercury No UVLight



Luminous emittance

Big Saving(87%) on Electricity Costs



Usable in Enclosed Luminaires



Omni Wide Angle





### Installation



| Parameter                      | Rating  | Units |
|--------------------------------|---------|-------|
| Aluminum Heat Sink Temperature | 57      | ° C   |
| Operating Temperature          | -20~+65 | ° C   |
| Storage Temperature            | -40~+80 | ° C   |
| Equilibrium Temperature        | 25      | ° C   |

LED Corn Bulb lamp Model:PLT-3101 AC100-277V 50-60Hz Power:18W CCT:3000K

LED Corn Bulb lamp Model:PLT-3101 AC100-277V 50-60Hz Power:18W CCT:3000K

## **Product Packing Specification**

|                       |               | 80 |     |  |