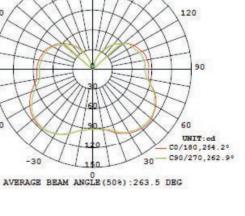

## **Specifications**

Luminous emittance

-150

-120

| Model         | PLT-1103           |  |  |  |
|---------------|--------------------|--|--|--|
| Rate Power    | 10W                |  |  |  |
| Input Voltage | AC100-277V 50-60Hz |  |  |  |
| ССТ           | 5000K              |  |  |  |
| Power Factor  | ≥0.9               |  |  |  |
| CRI           | >80                |  |  |  |
| Lumen         | 1200lm             |  |  |  |
| LED Quantity  | 32LEDs 0.3W        |  |  |  |
| LED LM80      | Yes                |  |  |  |
|               |                    |  |  |  |