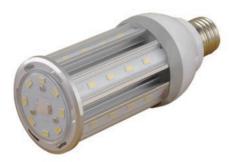

## **LED Corn Bulb Lamp Series**

1 Year Warranty

Rubycon

E26

JAE Connector

LED Corn Bulb lamp Model:PLT-1103 AC100-277V 50-60Hz Power:10W CCT:5000K

LED Corn Bulb lamp Model:PLT-1103 AC100-277V 50-60Hz Power:10W CCT:5000K