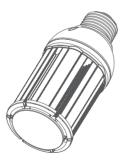

### **Dimension**

# 60mm/2.36" E26 59mm/2.32"

Big Saving(87%) on Electricity Costs

150

Electricity Fee

Usable in Enclosed Luminaires

Omni Wide Angle

Long Lifespan of 10years

Reliability Test