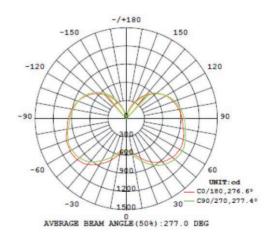

# **LED Corn Bulb Lamp Series**



5 Years Warranty









Rubycon E39

JAE Connector

## **Specifications**

| Model         | PLT-7104B          |
|---------------|--------------------|
| Rate Power    | 100W               |
| Input Voltage | AC100-277V 50-60Hz |
| ССТ           | 6000K              |
| Power Factor  | ≥0.9               |
| CRI           | >80                |
| Lumen         | 12500 lm           |
| LED Quantity  | 280LEDs 0.3W       |
| LED LM80      | Yes                |
|               |                    |

## Dimension

# 146mm/5.75"







Long Lifespan of 10years



Reliability Test



Safety Protection Circuit



No Mercury No UVLight



Luminous emittance

Big Saving(87%) on Electricity Costs



Usable in Enclosed Luminaires



Omni Wide Angle





### Installation





### Absolute Rating Maximum

| Parameter                      | Rating  | Units |
|--------------------------------|---------|-------|
| Aluminum Heat Sink Temperature | 65      | ° C   |
| Operating Temperature          | -20~+50 | ° C   |
| Storage Temperature            | -40~+80 | ° C   |
| Equilibrium Temperature        | 25      | ° C   |

LED Corn Bulb lamp Model:PLT-7104 AC100-277V 50-60Hz Power: 100W CCT:6000K

LED Corn Bulb lamp Model:PLT-7104 AC100-277V 50-60Hz Power: 100W CCT:6000K

# **Product Packing Specification**

| Packing Details