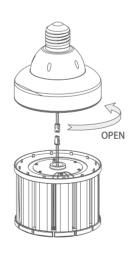

# **LED Corn Bulb Lamp Series**



5 Years Warranty









Rubycon E39

JAE Connector

## **Specifications**

| Model         | PLT-7104B          |
|---------------|--------------------|
| Rate Power    | 100W               |
| Input Voltage | AC100-277V 50-60Hz |
| ССТ           | 6000K              |
| Power Factor  | ≥0.9               |
| CRI           | >80                |
| Lumen         | 12500 lm           |
| LED Quantity  | 280LEDs 0.3W       |
| LED LM80      | Yes                |
|               |                    |

## Dimension

# 146mm/5.75"







Long Lifespan of 10years



Reliability Test



Safety Protection Circuit



No Mercury No UVLight



Luminous emittance

Big Saving(87%) on Electricity Costs



Usable in Enclosed Luminaires



Omni Wide Angle





### Installation





### Absolute Rating Maximum

| Parameter                      | Rating  | Units |
|--------------------------------|---------|-------|
| Aluminum Heat Sink Temperature | 65      | ° C   |
| Operating Temperature          | -20~+50 | ° C   |
| Storage Temperature            | -40~+80 | ° C   |
| Equilibrium Temperature        | 25      | ° C   |

LED Corn Bulb lamp Model:PLT-7104 AC100-277V 50-60Hz Power: 100W CCT:6000K

LED Corn Bulb lamp Model:PLT-7104 AC100-277V 50-60Hz Power: 100W CCT:6000K

# **Product Packing Specification**

| Packing Details