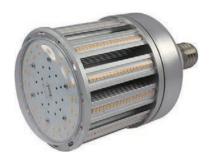

LED Corn Bulb lamp Model:PLT-7104 AC100-277V 50-60Hz Power: 100W CCT:6000K

LED Corn Bulb lamp Model:PLT-7104 AC100-277V 50-60Hz Power: 100W CCT:6000K