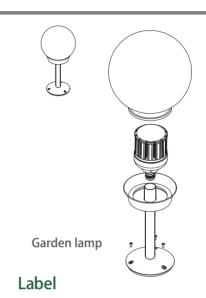

Bulb Lamp Series**



5 Years Warranty









Rubycon E39

JAE Connector

## **Specifications**

| Model         | PLT-7104B          |
|---------------|--------------------|
| Rate Power    | 100W               |
| Input Voltage | AC100-277V 50-60Hz |
| ССТ           | 6000K              |
| Power Factor  | ≥0.9               |
| CRI           | >80                |
| Lumen         | 12500 lm           |
| LED Quantity  | 280LEDs 0.3W       |
| LED LM80      | Yes                |
|               |                    |

## Dimension

# 146mm/5.75"







Long Lifespan of 10years



Reliability Test



Safety Protection Circuit



No Mercury No UVLight



Luminous emittance

Big Saving(87%) on Electricity Costs



Usable in Enclosed Luminaires



Omni Wide Angle





### Installation





### Absolute Rating Maximum

| Parameter                      | Rating  | Units |
|--------------------------------|---------|-------|
| Aluminum Heat Sink Temperature | 65      | ° C   |
| Operating Temperature          | -20~+50 | ° C   |
| Storage Temperature            | -40~+80 | ° C   |
| Equilibrium Temperature        | 25      | ° C   |

LED Corn Bulb lamp Model:PLT-7104 AC100-277V 50-60Hz Power: 100W CCT:6000K

LED Corn Bulb lamp Model:PLT-7104 AC100-277V 50-60Hz Power: 100W CCT:6000K

# **Product Packing Specification**

| Packing Details      |               |  |
|----------------------|---------------|--|
| Pack Quantity        | 4pcs          |  |
| Net Weight           | 4lbs/1828g    |  |
| Gross Weight Per CTN | 19.8lbs/9kg   |  |
| Box Size             | 185*185*317mm |