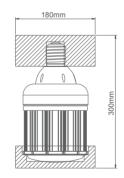

## Dimension

# 146mm/5.75"

Long Lifespan of 10years

Reliability Test

Safety Protection Circuit

No Mercury No UVLight

Luminous emittance

Big Saving(87%) on Electricity Costs

Usable in Enclosed Luminaires

LED Corn Bulb lamp Model:PLT-7104 AC100-277V 50-60Hz Power: 100W CCT:6000K

LED Corn Bulb lamp Model:PLT-7104 AC100-277V 50-60Hz Power: 100W CCT:6000K