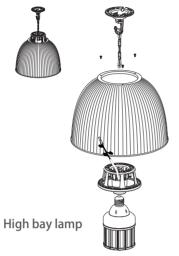

n Bulb Lamp Series**



5 Years Warranty









Rubycon E39

JAE Connector

## **Specifications**

| Model         | PLT-7104B          |
|---------------|--------------------|
| Rate Power    | 100W               |
| Input Voltage | AC100-277V 50-60Hz |
| ССТ           | 6000K              |
| Power Factor  | ≥0.9               |
| CRI           | >80                |
| Lumen         | 12500 lm           |
| LED Quantity  | 280LEDs 0.3W       |
| LED LM80      | Yes                |
|               |                    |

## Dimension

# 146mm/5.75"







Long Lifespan of 10years



Reliability Test



Safety Protection Circuit



No Mercury No UVLight



Luminous emittance

Big Saving(87%) on Electricity Costs



Usable in Enclosed Luminaires



Omni Wide Angle





### Installation





### Absolute Rating Maximum

| Parameter                      | Rating  | Units |
|--------------------------------|---------|-------|
| Aluminum Heat Sink Temperature | 65      | ° C   |
| Operating Temperature          | -20~+50 | ° C   |
| Storage Temperature            | -40~+80 | ° C   |
| Equilibrium Temperature        | 25      | ° C   |

LED Corn Bulb lamp Model:PLT-7104 AC100-277V 50-60Hz Power: 100W CCT:6000K

LED Corn Bulb lamp Model:PLT-7104 AC100-277V 50-60Hz Power: 100W CCT:6000K

# **Product Packing Specification**

| Packing Details      |               |  |
|----------------------|---------------|--|
| Pack Quantity        | 4pcs          |  |
| Net Weight           | 4lbs/1828g    |  |
| Gross Weight Per CTN | 19.8lbs/9kg   |  |
| Box Size             | 185*185*317mm