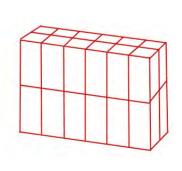

## **Product Packing Specification**

| Packing Details      |                |  |
|----------------------|----------------|--|
| Pack Quantity        | 24pcs          |  |
| Net Weight           | 0.8lbs/365g    |  |
| Gross Weight Per CTN | 23.2lbs/10.5kg |  |
| Box Size             | 83*83*215mm    |  |
| CTN Size             | 350*265*450mm  |  |