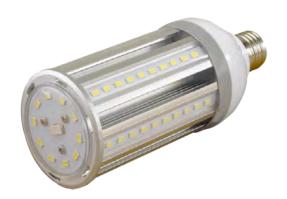

# **LED Corn Bulb Lamp Series**

1 Year Warranty

Rubycon

E26

JAE Connector

LED Corn Bulb lamp Model:PLT-4101B AC100-277V 50-60Hz Power: 22W CCT:3000K

LED Corn Bulb lamp Model:PLT-4101B AC100-277V 50-60Hz Power: 22W CCT:3000K