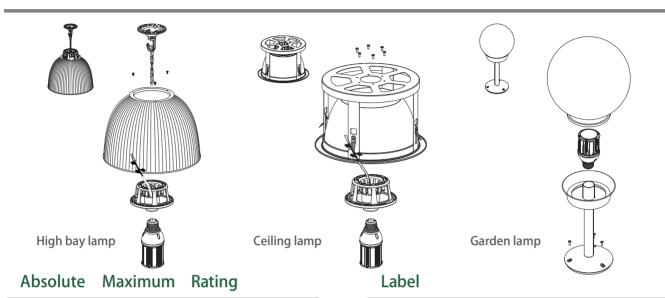

#### Installation

| Parameter                      | Rating  | Units |
|--------------------------------|---------|-------|
| Aluminum Heat Sink Temperature | 60      | ° C   |
| Operating Temperature          | -20~+65 | ° C   |
| Storage Temperature            | -40~+80 | ° C   |
| Equilibrium Temperature        | 25      | ° C   |