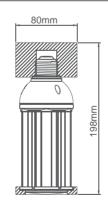

| Rating  | Units |
|--------------------------------|---------|-------|
| Aluminum Heat Sink Temperature | 60      | ° C   |
| Operating Temperature          | -20~+65 | ° C   |
| Storage Temperature            | -40~+80 | ° C   |
| Equilibrium Temperature        | 25      | ° C   |

LED Corn Bulb lamp Model:PLT-4101B AC100-277V 50-60Hz Power: 22W CCT:3000K

LED Corn Bulb lamp Model:PLT-4101B AC100-277V 50-60Hz Power: 22W CCT:3000K

## **Product Packing Specification**

| Packing Details      |                |  |
|----------------------|----------------|--|
| Pack Quantity        | 24pcs          |  |
| Net Weight           | 0.8lbs/365g    |  |
| Gross Weight Per CTN | 23.2lbs/10.5kg |  |
| Box Size             | 83*83*215mm    |  |
| CTN Size             | 350*265*450mm  |  |







### **CAUTIONS**

- Make sure remove the traditional ballast before replace the LED corn light.
- Don't take apart the product or replace mechanical and electronic components.
- Don't stare at the strong light for a long time as it may cause injury to eyes.