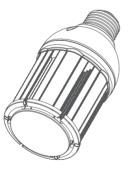

#### **Dimension**

# E26 146mm/5.75" 58mm/2.28<sup>°</sup> ø69mm/2.72

No UVLight

Electricity Fee

Luminous emittance

-150

-120

-90

O AVERAGE BEAM ANGLE (50%):281.4 DEG