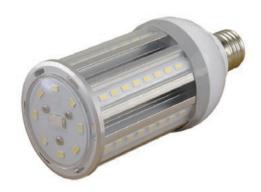

# **LED Corn Bulb Lamp Series**

1 Year Warranty

Rubycon

E26

JAE Connector

# **Specifications**

| Model         | PLT-2102B          |  |
|---------------|--------------------|--|
| Rate Power    | 14W                |  |
| Input Voltage | AC100-277V 50-60Hz |  |
| ССТ           | 4000K              |  |
| Power Factor  | ≥0.9               |  |
| CRI           | >80                |  |
| Lumen         | 1751 lm            |  |
| LED Quantity  | 42LEDs 0.3W        |  |
| LED LM80      | Yes                |  |
|               |                    |  |

LED Corn Bulb lamp Model:PLT-2102 AC100-277V 50-60Hz Power:14W CCT:4000K

LED Corn Bulb lamp Model:PLT-2102 AC100-277V 50-60Hz Power:14W CCT:4000K