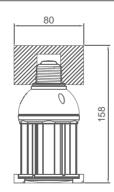

#### **Dimension**

# E26 146mm/5.75" 58mm/2.28<sup>°</sup> ø69mm/2.72

No UVLight

Electricity Fee

Luminous emittance

-150

-120

-90

O AVERAGE BEAM ANGLE (50%):281.4 DEG