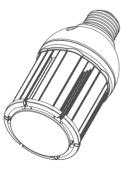

#### **Dimension**

# ø70mm/2.76 E26 146mm/5.75" 58mm/2.28<sup>°</sup> ø69mm/2.72

Big Saving(87%)

Omni Wide Angle

UNIT:ed CO/180,281.7º

Long Lifespan of 10years

Reliability Test

Safety Protection Circuit

No Mercury No UVLight