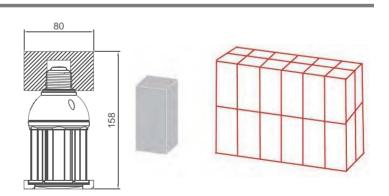

#### **Dimension**

# **Product Packing Specification**

| Packing Details       |               |
|-----------------------|---------------|
| Pack Quantity         | 24pcs         |
| Net Weight            | 0.67lbs/303g  |
| Gross W eight Per CTN | 19.8lbs/9kg   |
| Box Size              | 83*83*175mm   |
| CTN Size              | 350*265*386mm |