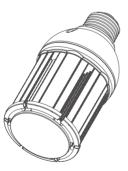

#### **Dimension**

# ø70mm/2.76 E26 146mm/5.75" 58mm/2.28<sup>°</sup> ø69mm/2.72

Big Saving(87%)

Omni Wide Angle

UNIT:ed CO/180,281.7º

Long Lifespan of 10years

Reliability Test

Safety Protection Circuit

No Mercury No UVLight