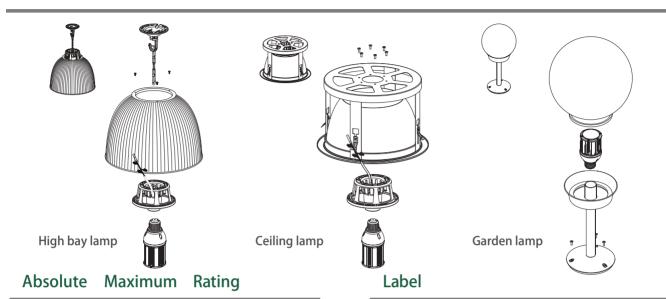

LED Corn Bulb lamp Model:BWRL-14W-A AC100-277V 50-60Hz Power: 14W CCT:3000K

LED Corn Bulb lamp Model:BWRL-14W-A AC100-277V 50-60Hz Power: 14W CCT:3000K