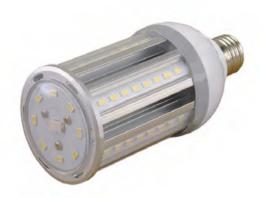

# **LED Corn Bulb Lamp Series**

1 Year Warranty

Rubycon

E26

JAE Connector

LED Corn Bulb lamp Model:BWRL-14W-A AC100-277V 50-60Hz Power: 14W CCT:3000K

LED Corn Bulb lamp Model:BWRL-14W-A AC100-277V 50-60Hz Power: 14W CCT:3000K