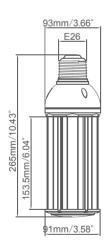

### Dimension

Long Lifespan of 10years Reliability Test

Safety Protection Circuit

No Mercury No UVLight

Big Saving(87%)

on Electricity Costs

Luminaires

| Ок                 |   |
|--------------------|---|
| Usable in Enclosed | ł |