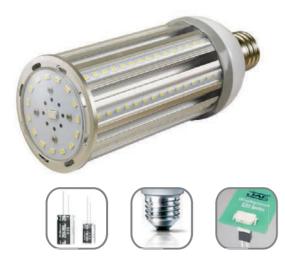

### Specifications

| Model         | PLT-6102B          |
|---------------|--------------------|
| Rate Power    | 45W                |
| Input Voltage | AC100-277V 50-60Hz |
| ССТ           | 4000K              |
| Power Factor  | ≥0.9               |
| CRI           | >80                |
| Lumen         | 5850 lm            |
| LED Quantity  | 135LEDs 0.3W       |
| LED LM80      | Yes                |
|               |                    |

#### Rubycon

JAE Connector

### Dimension

Long Lifespan of 10years Reliability Test

Safety Protection Circuit

No Mercury No UVLight

Big Saving(87%)

on Electricity Costs

Luminaires

| Ок                 |   |
|--------------------|---|
| Usable in Enclosed | ł |

Enclosed

Omni Wide Angle