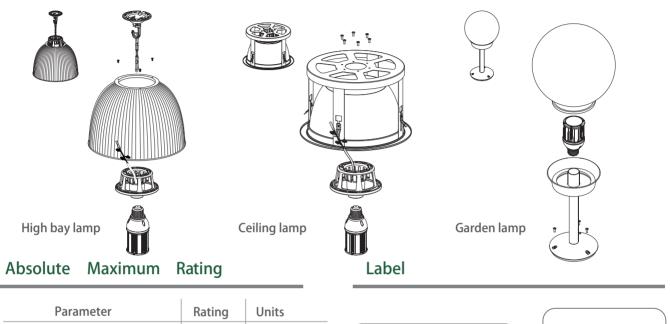

#### Installation

| Parameter                      | Rating  | Units |
|--------------------------------|---------|-------|
| Aluminum Heat Sink Temperature | 64.9    | °C    |
| Operating Temperature          | -20~+65 | °C    |
| Storage Temperature            | -40~+80 | °C    |
| Equilibrium Temperature        | 25      | °C    |

| LED Corn Bulb lamp  |         |  |  |  |
|---------------------|---------|--|--|--|
| Model:PLT-6102      |         |  |  |  |
| AC100-277V          | 50-60Hz |  |  |  |
| Power:45W CCT:4000K |         |  |  |  |
|                     |         |  |  |  |

LED Corn Bulb lamp Model:PLT-6102 AC100-277V 50-60Hz Power:45W CCT:4000K