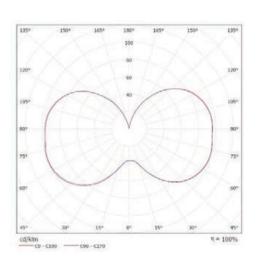

E26

### Specifications

| Model         | PLT-6102B          |
|---------------|--------------------|
| Rate Power    | 45W                |
| Input Voltage | AC100-277V 50-60Hz |
| ССТ           | 4000K              |
| Power Factor  | ≥0.9               |
| CRI           | >80                |
| Lumen         | 5850 lm            |
| LED Quantity  | 135LEDs 0.3W       |
| LED LM80      | Yes                |
|               |                    |

#### Rubycon

JAE Connector

### Dimension











Long Lifespan of 10years Reliability Test



Safety Protection Circuit



No Mercury No UVLight



Big Saving(87%)

on Electricity Costs



Luminaires

| Ок                 |   |
|--------------------|---|
| Usable in Enclosed | ł |

Enclosed



Omni Wide Angle

## Luminous emittance





#### Installation



| Parameter                      | Rating  | Units |
|--------------------------------|---------|-------|
| Aluminum Heat Sink Temperature | 64.9    | °C    |
| Operating Temperature          | -20~+65 | °C    |
| Storage Temperature            | -40~+80 | °C    |
| Equilibrium Temperature        | 25      | °C    |

| LED Corn Bulb lamp  |         |  |  |  |
|---------------------|---------|--|--|--|
| Model:PLT-6102      |         |  |  |  |
| AC100-277V          | 50-60Hz |  |  |  |
| Power:45W CCT:4000K |         |  |  |  |
|                     |         |  |  |  |

LED Corn Bulb lamp Model:PLT-6102 AC100-277V 50-60Hz Power:45W CCT:4000K

#### **Product Packing Specification**

| Packing Details      |                | <u>120mm</u> |
|----------------------|--