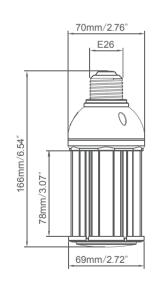

### Dimension

Long Lifespan of 10years Reliability Test

ок

Safety Protection Circuit

No Mercury No UVLight

### Installation

| Parameter                      | Rating  | Units |  |
|--------------------------------|---------|-------|--|
| Aluminum Heat Sink Temperature | 57      | °C    |  |
| Operating Temperature          | -20~+65 | °C    |  |
| Storage Temperature            | -40~+80 | °C    |  |
| Equilibrium Temperature        | 25      | °C    |  |