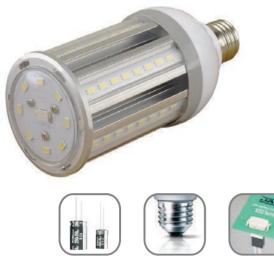

### Specifications

| Model         | PLT-3102B          |  |
|---------------|--------------------|--|
| Rate Power    | 18W                |  |
| Input Voltage | AC100-277V 50-60Hz |  |
| ССТ           | 4000K              |  |
| Power Factor  | ≥0.9               |  |
| CRI           | >80                |  |
| Lumen         | 2250 lm            |  |
| LED Quantity  | 56LEDs 0.3W        |  |
| LED LM80      | Yes                |  |
|               |                    |  |

#### Rubycon

JAE Connector

E26

### Dimension

Long Lifespan of 10years Reliability Test

ок

Safety Protection Circuit

No Mercury No UVLight