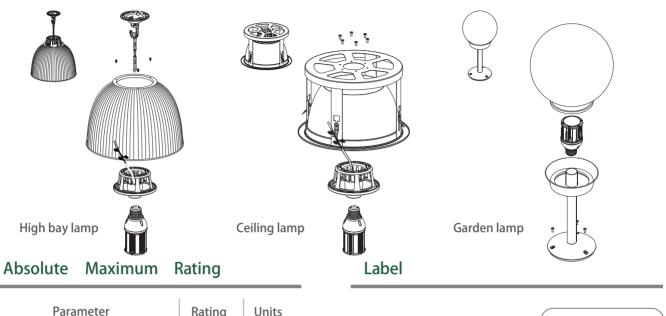

### Installation

| Parameter                      | Rating  | Units |  |
|--------------------------------|---------|-------|--|
| Aluminum Heat Sink Temperature | 57      | °C    |  |
| Operating Temperature          | -20~+65 | °C    |  |
| Storage Temperature            | -40~+80 | °C    |  |
| Equilibrium Temperature        | 25      | °C    |  |