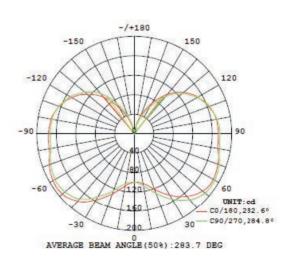

ED Corn Bulb Lamp Series



1 Year Warranty



### Specifications

| Model         | PLT-3102B          |  |
|---------------|--------------------|--|
| Rate Power    | 18W                |  |
| Input Voltage | AC100-277V 50-60Hz |  |
| ССТ           | 4000K              |  |
| Power Factor  | ≥0.9               |  |
| CRI           | >80                |  |
| Lumen         | 2250 lm            |  |
| LED Quantity  | 56LEDs 0.3W        |  |
| LED LM80      | Yes                |  |
|               |                    |  |

#### Rubycon

JAE Connector

E26

### Dimension









Long Lifespan of 10years Reliability Test

ок



Safety Protection Circuit



No Mercury No UVLight

# Electricity Fee

Big Saving(87%)

on Electricity Costs



Enclosed



Omni Wide Angle

## Luminous emittance





### Installation



| Parameter                      | Rating  | Units |  |
|--------------------------------|---------|-------|--|
| Aluminum Heat Sink Temperature | 57      | °C    |  |
| Operating Temperature          | -20~+65 | °C    |  |
| Storage Temperature            | -40~+80 | °C    |  |
| Equilibrium Temperature        | 25      | °C    |  |

LED Corn Bulb lamp Model:PLT-3102 AC100-277V 50-60Hz Power:17W CCT:4000K LED Corn Bulb Jamp Model:PLT-3102 AC100-277V 50-60Hz Power:17W CCT:4000K

### **Product Packing Specification**

| Packing Details       |               |
|-----------------------|---------------|
| Pack Quantity         | 24pcs         |
| Net Weight            | 0.76lbs/345g  |
| Gross W eight Per CTN | 22.04lbs/10kg |
| Box Size              | 83*83*195mm   |
|