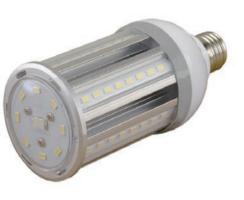

# LED Corn Bulb Lamp Series

E26

Rubycon

Dimension

JAE Connector

### **Specifications**

| Model         | PLT-2103B          |
|---------------|--------------------|
| Rate Power    | 14W                |
| Input Voltage | AC100-277V 50-60Hz |
| ССТ           | 5000K              |
| Power Factor  | ≥0.9               |
| CRI           | >80                |
| Lumen         | 1750 lm            |
| LED Quantity  | 42LEDs 0.3W        |
| LED LM80      | Yes                |
|               |                    |

| LED Corn Bulb lamp  |         |  |  |  |
|---------------------|---------|--|--|--|
| Model:PLT-2103      |         |  |  |  |
| AC100-277V          | 50-60Hz |  |  |  |
| Power:14W CCT:5000K |         |  |  |  |

LED Corn Bulb lamp Model:PLT-2103 AC100-277V 50-60Hz Power:14W CCT:5000K