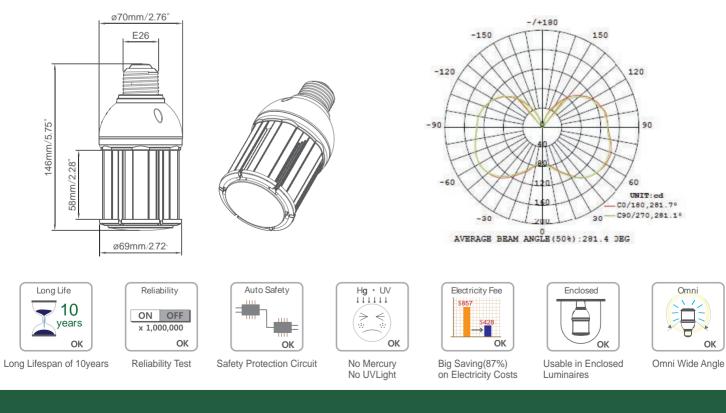

# LED Corn Bulb Lamp Series

E26

Rubycon

Dimension

JAE Connector

### **Specifications**

| Model         | PLT-2103B          |
|---------------|--------------------|
| Rate Power    | 14W                |
| Input Voltage | AC100-277V 50-60Hz |
| ССТ           | 5000K              |
| Power Factor  | ≥0.9               |
| CRI           | >80                |
| Lumen         | 1750 lm            |
| LED Quantity  | 42LEDs 0.3W        |
| LED LM80      | Yes                |
|               |                    |