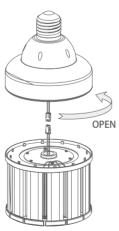

# **LED Corn Bulb Lamp Series**



5 Years Warranty







E39



Rubycon

JAE Connector

# **Specifications**

| Model         | PLT-8104B          |  |
|---------------|--------------------|--|
| Rate Power    | 119W               |  |
| Input Voltage | AC100-277V 50-60Hz |  |
| ССТ           | 5700K              |  |
| Power Factor  | ≥0.9               |  |
| CRI           | >80                |  |
| Lumen         | 14187lm            |  |
| LED Quantity  | 336LEDs 0.3W       |  |
| LED LM80      | Yes                |  |
|               |                    |  |

## **Dimension**

# 146mm/5.75" E39 126.5mm/5"



# 



Long Lifespan of 10years



Reliability Test



Safety Protection Circuit



No Mercury No UVLight



Luminous emittance

Big Saving(87%) on Electricity Costs



Usable in Enclosed Luminaires



Omni Wide Angle



# Installation





| Parameter                      | Rating  | Units |
|--------------------------------|---------|-------|
| Aluminum Heat Sink Temperature | 65      | ° C   |
| Operating Temperature          | -20~+50 | ° C   |
| Storage Temperature            | -40~+80 | ° C   |
| Equilibrium Temperature        | 25      | ° C   |



LED Corn Bulb lamp Model:PLT-8104B AC100-277V 50-60Hz Power: 119W CCT:5700K

LED Corn Bulb lamp Model:PLT-8104B AC100-277V 50-60Hz Power: 119W CCT:5700K

# **Product Packing Specification**

| Packing Details      |               |  |
|-