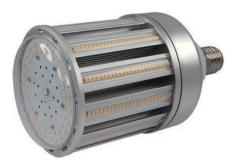

# **LED Corn Bulb Lamp Series**

5 Years Warranty

E39

Rubycon

JAE Connector

# **Specifications**

| Model         | PLT-8104B          |  |
|---------------|--------------------|--|
| Rate Power    | 119W               |  |
| Input Voltage | AC100-277V 50-60Hz |  |
| ССТ           | 5700K              |  |
| Power Factor  | ≥0.9               |  |
| CRI           | >80                |  |
| Lumen         | 14187lm            |  |
| LED Quantity  | 336LEDs 0.3W       |  |
| LED LM80      | Yes                |  |
|               |                    |  |

## **Dimension**

# 146mm/5.75" E39 126.5mm/5"