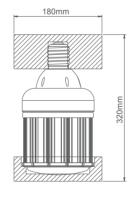

| Rating  | Units |
|--------------------------------|---------|-------|
| Aluminum Heat Sink Temperature | 65      | ° C   |
| Operating Temperature          | -20~+50 | ° C   |
| Storage Temperature            | -40~+80 | ° C   |
| Equilibrium Temperature        | 25      | ° C   |



LED Corn Bulb lamp Model:PLT-8104B AC100-277V 50-60Hz Power: 119W CCT:5700K

LED Corn Bulb lamp Model:PLT-8104B AC100-277V 50-60Hz Power: 119W CCT:5700K

# **Product Packing Specification**

| Packing Details      |               |  |
|----------------------|---------------|--|
| Pack Quantity        | 4pcs          |  |
| Net Weight           | 4lbs/1828g    |  |
| Gross Weight Per CTN | 19.8lbs/9kg   |  |
| Box Size             | 185*185*337mm |  |
| CTN Size             | 385*385*357mm |  |







# **CAUTIONS**

- Make sure remove the traditional ballast before replace the LED corn light.
- Don't take apart the product or replace mechanical and electronic components.
- Don't stare at the strong light for a long time as it may cause injury to eyes.