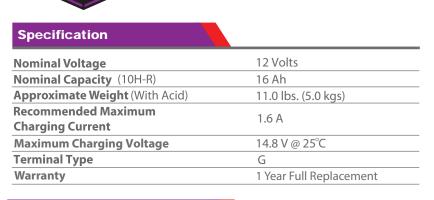

# **Charging Instructions**

- Charge the battery fully before installing.
- Never charge this battery with a charger that delivers more than 1.6 amps of current. Larger chargers will harm the battery.
- Kinetik recommends our 12V 500mA charger (D1730).