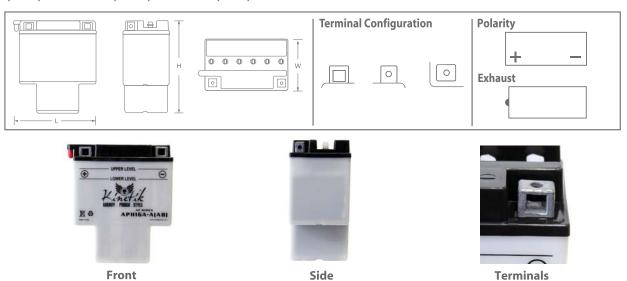

# Physical Dimensions: in (mm)

**L**: 6.28 (160) **W**: 3.51 (89.0) **H**: 6.97 (177)