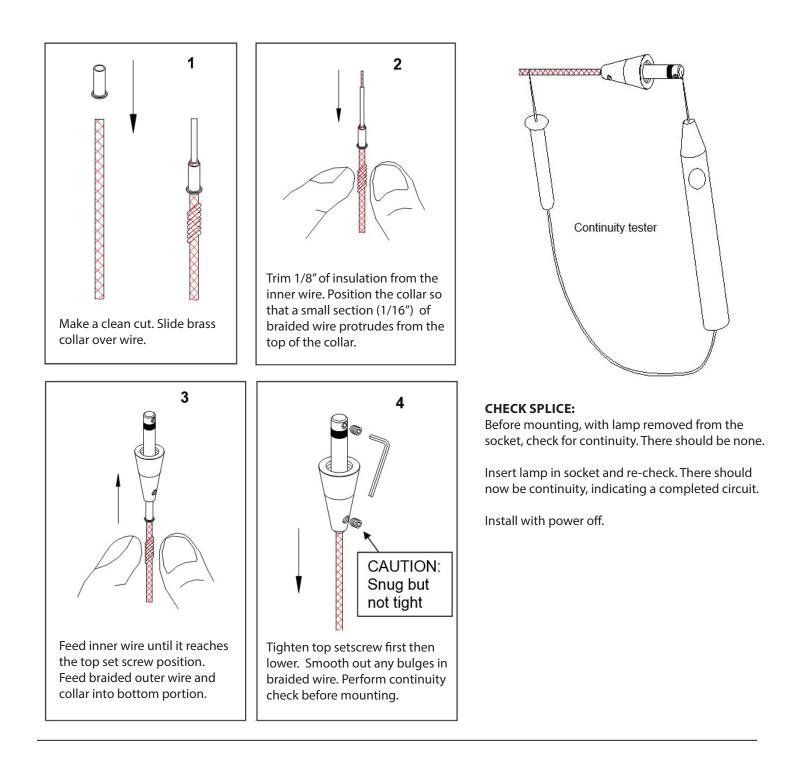

#### TO INSTALL / SHORTEN THE CABLE:

Feed the cable end through the Top Conical section and the metal finial. If cable needs to be shortened, make the cut now. To install the top conical section, follow the step-by-step instructions bellow. **NOTE: Pendant cables are co-axial, if the lower screw in step 4 is made too tight, the inner an outer wire will short. A short circuit will render the entire system in-operative and possibly damage the transformer. Check all pendant splices for continuity before installing.** 