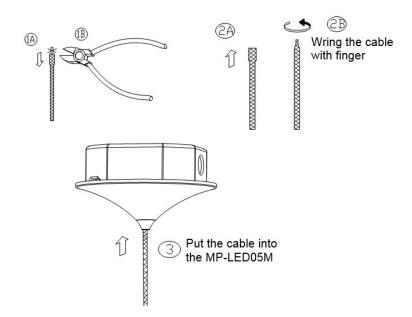

#### For model MP-LED503:

1. Put the knitted cable from the Socket Set into the cable grip(according to the step1,2,3, shown with picture below)