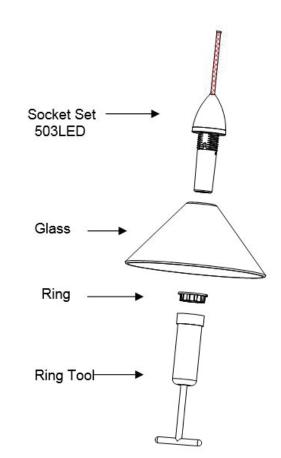

#### **OVERVIEW:**

Socket Set 503LED is designed for use with WAC. MP-LED05M and all WAC quick connector. **Model MP-LED503** is same with Socket Set and **Model QP-LED503** is similar with Socket Set except for provided with a quick connector.

#### **INSTALLING SHADE:**

1.Position Socket Set 503LED so that threads through the hole in the shade and screw on Ring from below by finger or Ring Tool. (See diagram).