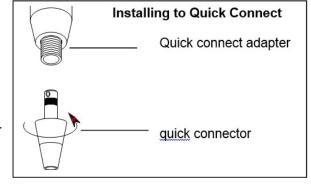

#### FOR MODEL QP-LED503:

- 1. Insert the post of the quick connect into the quick connect adapter.
- 2. Thread the top half of the conical section until it seats with the adapter.
- 3. Adjust fixture position, use caution not to loosen the conical section