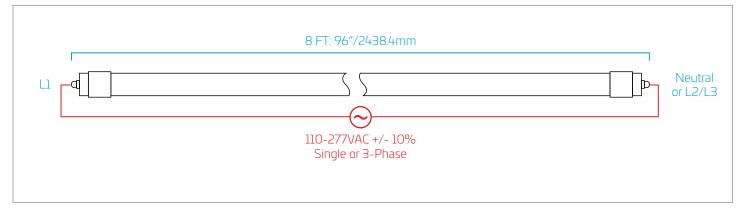

rmance

- 8' 43W LED replaces 59W T8 or 60/75W T12 fluorescent lamps
- Long life: 50,000 hours
- 80+ CRI
- Integral 120~277V drivers provide easy installation
- Wide ambient temperature range from -20°C (-4°F) to 45°C (113°F)

- <20% Total Harmonic Distortion</li>
- Contains no mercury or lead; classified as non-hazardous waste
- Existing fixture maintains original UL compliance per UL1598C listing

## Applications

- Commercial
- Conference rooms
- Hospitality
- Education
- Healthcare
- Retail
- Residential

\* Meets NSF/ANSI Standard 2

NOTE: \$1500 minimum total order required for paid freight when purchasing any 8' T8 products. Product ships on 8' pallet in case quantities only.



# selection. solutions. simplicity.





# LED Bypass/Line Voltage T8 Tube Lights : 8'

#### Dimensions



## Ordering Information

| Order Item #<br>Code |                 | Length | W   | Lm    | CCT   | CRI | Appearance | Envelope | Life/Hrs | DLC