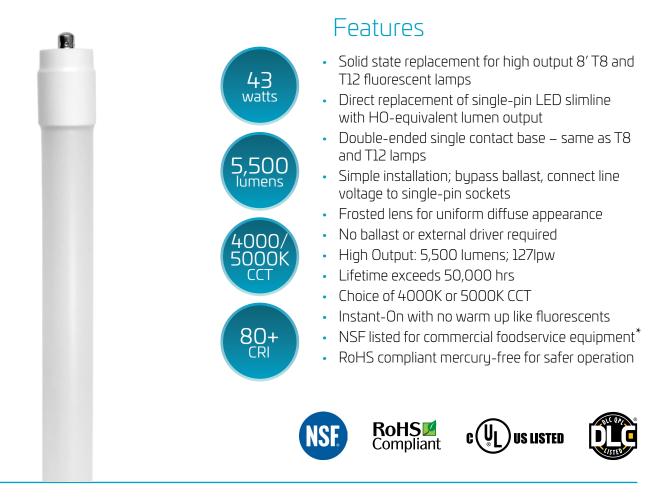

### Performance

- 8' 43W LED replaces 59W T8 or 60/75W T12 fluorescent lamps
- Long life: 50,000 hours
- 80+ CRI
- Integral 120~277V drivers provide easy installation
- Wide ambient temperature range from -20°C (-4°F) to 45°C (113°F)

- <20% Total Harmonic Distortion</li>
- Contains no mercury or lead; classified as non-hazardous waste
- Existing fixture maintains original UL compliance per UL1598C listing

## Applications

- Commercial
- Conference rooms
- Hospitality
- Education
- Healthcare
- Retail
- Residential

\* Meets NSF/ANSI Standard 2

NOTE: \$1500 minimum total order required for paid freight when purchasing any 8' T8 products. Product ships on 8' pallet in case quantities only.

## Ordering Information

| Order Item #<br>Code |                 | Length | W   | Lm    | CCT   | CRI | Appearance | Envelope | Life/Hrs | DLC                                                                                                                                                                                                                                                                                                                                                                                                                                                                                                                                                                                                                                                                                                                                                                                                                                                                                                                                                                                                                                                                                                                                                                                                                                                                                                                                                                                                                                                                                                                                                                                                                                                                                                                                                                                                                                                                                                                                                                                                                                                                                                                                  |
|----------------------|-----------------|--------|-----|-------|-------|-----|------------|----------|----------|--------------------------------------------------------------------------------------------------------------------------------------------------------------------------------------------------------------------------------------------------------------------------------------------------------------------------------------------------------------------------------------------------------------------------------------------------------------------------------------------------------------------------------------------------------------------------------------------------------------------------------------------------------------------------------------------------------------------------------------------------------------------------------------------------------------------------------------------------------------------------------------------------------------------------------------------------------------------------------------------------------------------------------------------------------------------------------------------------------------------------------------------------------------------------------------------------------------------------------------------------------------------------------------------------------------------------------------------------------------------------------------------------------------------------------------------------------------------------------------------------------------------------------------------------------------------------------------------------------------------------------------------------------------------------------------------------------------------------------------------------------------------------------------------------------------------------------------------------------------------------------------------------------------------------------------------------------------------------------------------------------------------------------------------------------------------------------------------------------------------------------------|
| 09567 LED43WT8       | /96/840-DBL-G7D | 8′     | 43W | 5,500 | 4000K | 80+ | Frosted    | Glass    | 50K      | <ul> <li>Image: A start of the start of</li></ul>  |
| 09568 LED43WT8       | /96/850-DBL-G7D | 8′     | 43W | 5,500 | 5000K | 80+ | Frosted    | Glass    | 50K      | <ul> <li>Image: A second s</li></ul> |