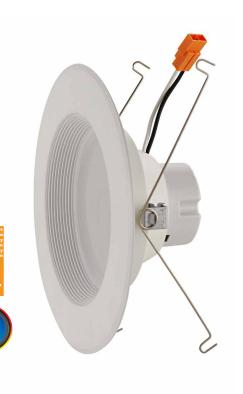

## **LED** DLC-5040*e*

Part #: EFDLCDM/H/18W/1260/96D/40K/E26/E Fixture Class: Fixed Recessed

4000K

## **Product Description**

**LED** DLC-5000e, Durable and dependable, this LED downlight seamlessly spreads even Bright White (4000K) color, reduces maintenance expenses, and guarantees true color perception. The Euri Lighting DLC-5040e replaces the standard 115-Watt incandescent bulb by only using 18-Watts to output an exceptional 1260 lumens. A cut above the rest, this LED downlight allows for easy retrofit installation in 5-6" recessed light housings. For warmer illumination, see Euri Lighting DLC-5000e or DLC-5020e.

## Specifications

| Input Power | Input Voltage     | Lumen Output | Beam Angle    | Center Beam | ССТ           |
|-------------|-------------------|--------------|---------------|-------------|---------------|
| 18 W        | 120 V             | 1260 lm      | 96°           | N/A         | 4000 K        |
|             |                   |              |               |             |               |
| CRI         | Luminous Efficacy | Power Factor | Input Current | Base        | Lamp Lifespan |
| 90+         | 70 lm/W           | 0.9          | 0.16 A        | E26 Adapter | 35,000 Hrs.   |