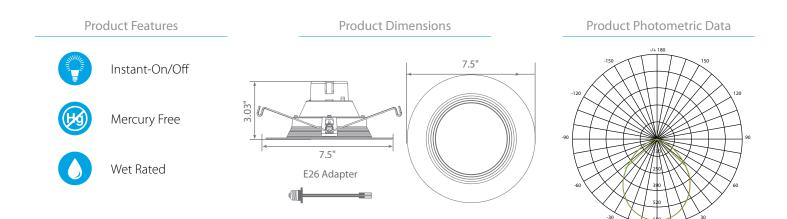

## Specifications

| Input Power | Input Voltage     | Lumen Output | Beam Angle    | Center Beam | ССТ           |
|-------------|-------------------|--------------|---------------|-------------|---------------|
| 18 W        | 120 V             | 1260 lm      | 96°           | N/A         | 4000 K        |
|             |                   |              |               |             |               |
| CRI         | Luminous Efficacy | Power Factor | Input Current | Base        | Lamp Lifespan |
| 90+         | 70 lm/W           | 0.9          | 0.16 A        | E26 Adapter | 35,000 Hrs.   |