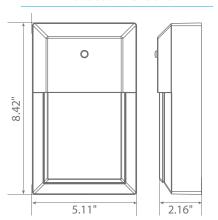

ight is perfect for any home porch or patio.







Estimated Energy Cost: \$1.44 per year





Dusk to Dawn Sensor
Integrated LED Fixture

## Specifications

| Input Power | Input Voltage | Lumen Output | Beam Angle | Center Beam | ССТ    |
|-------------|---------------|--------------|------------|-------------|--------|
| 12 W        | 120V/60Hz     | 1000 lm      | 116°       | N/A         | 3000 K |

| CRI | Luminous Efficacy | Power Factor | Input Current | Base/Cap      | Lamp Lifespan |
|-----|-------------------|--------------|---------------|---------------|---------------|
| 80  | 83 lm/W           | 0.9          | 0.1 A         | Direct Wiring | 50,000 Hrs.   |

### **Product Features**



Non-Dimmable



Instant-On/Off



Mercury Free



Wet Rated

### **Product Dimensions**



### **Product Photometric Data**