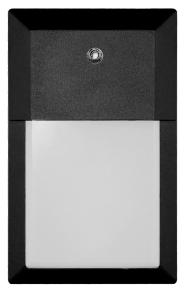

# LED EOL-WL03BLK-1230e

Mini Outdoor LED Wall Pack Light W/Matte Black Aluminum Die Cast & Frosted Plastic Lens + Dusk to Dawn Sensor

### **Product Description**

Durable and dependable, this Euri Lighting LED wall light is designed with black aluminum housing and a frosted polycarbonate lens made to withstand damaging weather conditions. Built for ultimate energy efficiency, this sleek and clean outdoor mini wall pack offers Dusk-to-Dawn technology, turning on and off with the rising and setting of the sun. Available in welcoming Soft White (3000K) this wall light is perfect for any home porch or patio.