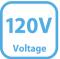

## **ELECTRICAL SPECIFICATIONS**

| MODEL NO.  | LUMEN | POWER | ССТ   | BEAM | CRI | PF   | СВСР  |
|------------|-------|-------|-------|------|-----|------|-------|
| SE-350.059 | 850LM | 11W   | 2700K | 100° | >90 | >0.9 | 405cd |
| SE-350.060 | 850LM | 11W   | 3000K | 100° | >90 | >0.9 | 420cd |
| SE-350.061 | 850LM | 11W   | 4000K | 100° | >90 | >0.9 | 420cd |
| SE-350.062 | 850LM | 11W   | 5000K | 100° | >90 | >0.9 | 420cd |