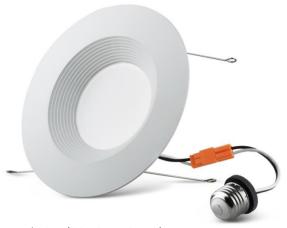

# 90+LIGHTING DOWNLIGHT 11W

## **MECHANICAL SPECIFICATIONS**

| MODEL NO.  | MEASURES        | WEIGHT | OPERATIONAL  | INNER   | MASTER     |
|------------|-----------------|--------|--------------|---------|------------|
|            |                 |        | TEMPERATURE  | вох стү | CARTON QTY |
| SE-350.059 | 7.36in X 2.28in | 8.11oz | -20°C - 40°C | 6pcs    | 24pcs      |
| SE-350.060 | 7.36in X 2.28in | 8.11oz | -20°C - 40°C | 6pcs    | 24pcs      |
| SE-350.061 | 7.36in X 2.28in | 8.11oz | -20°C - 40°C | 6pcs    | 24pcs      |
| SE-350.062 | 7.36in X 2.28in | 8.11oz | -20°C - 40°C | 6pcs    | 24pcs      |