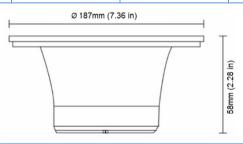

## **MECHANICAL SPECIFICATIONS**

| MODEL NO.  | MEASURES        | WEIGHT | OPERATIONAL  | INNER   | MASTER     |
|------------|-----------------|--------|--------------|---------|------------|
|            |                 |        | TEMPERATURE  | вох стү | CARTON QTY |
| SE-350.059 | 7.36in X 2.28in | 8.11oz | -20°C - 40°C | 6pcs    | 24pcs      |
| SE-350.060 | 7.36in X 2.28in | 8.11oz | -20°C - 40°C | 6pcs    | 24pcs      |
| SE-350.061 | 7.36in X 2.28in | 8.11oz | -20°C - 40°C | 6pcs    | 24pcs      |
| SE-350.062 | 7.36in X 2.28in | 8.11oz | -20°C - 40°C | 6pcs    | 24pcs      |