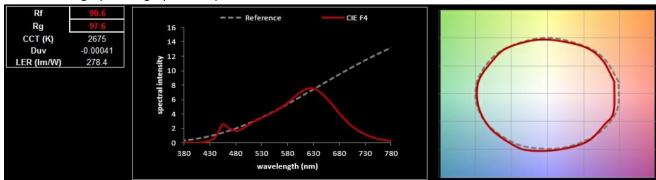

## **TM30 GRAPHIC**

TM-30 deals with the color rendition of object.

Rf- a fidelity index that is similar to the commonly used CRI

Rg- a gamut index that provides information about saturation

Color vector graphic- a graphical representation of hue and saturation relative to a reference source.