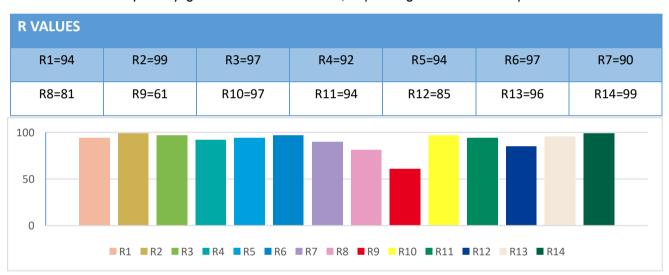

## **RA - CHART: >90**

RA refers to the average value of R1 to R8.

R9 is the score that represents how accurately a light source will reproduce strong red colors. "Accurate" is defined as similarity to daylight or incandescent bulbs, depending on the color temperature.