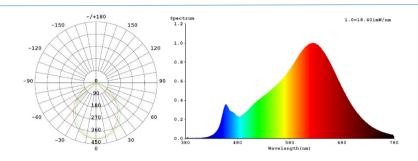

## **TM30 GRAPHIC**

TM-30 deals with the color rendition of object.

Rf- a fidelity index that is similar to the commonly used CRI

Rg- a gamut index that provides information about saturation

Color vector graphic- a graphical representation of hue and saturation relative to a reference source.