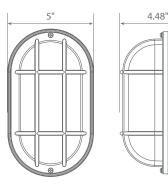

and clean white finish. For matte black finish, look for Euri Lighting EOL-WL13BLK-2050e.







Estimated Energy Cost: \$0.74 per year





## Specifications

| Input Power | Input Voltage | Lumen Output | Beam Angle | Center Beam | ССТ    |
|-------------|---------------|--------------|------------|-------------|--------|
| 6.2 W       | 120V/60Hz     | 434 lm       | 125°       | N/A         | 5000 K |

| CRI | Luminous Efficacy | Power Factor | Input Current | Base/Cap      | Lamp Lifespan |
|-----|-------------------|--------------|---------------|---------------|---------------|
| 80  | 70 lm/W           | 0.7          | 0.05 A        | Direct Wiring | 50,000 Hrs.   |

## **Product Features**



Non-Dimmable



Instant-On/Off



Mercury Free



Wet Rated

## **Product Dimensions**



## **Product Photometric Data**