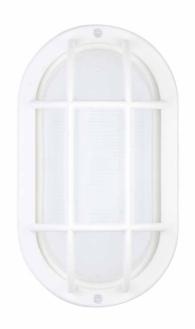

# LED EOL-WL14WH-2050e

Bulkhead Outdoor LED Wall Light W/Matte White Aluminum Bezel & Ribbed Glass Lens

## **Product Description**

Suitable for commercial and residential spaces, this Euri Lighting LED wall mount provides unbeatable brightness with just 6.2 Watts. Energy efficient and long-lasting, this versatile wall light is designed with grid encasing and a frosted ribbed lens. This oval bulkhead wall mount is available in vibrant and bright Cool White (5000K) and clean white finish. For matte black finish, look for Euri Lighting EOL-WL13BLK-2050e.