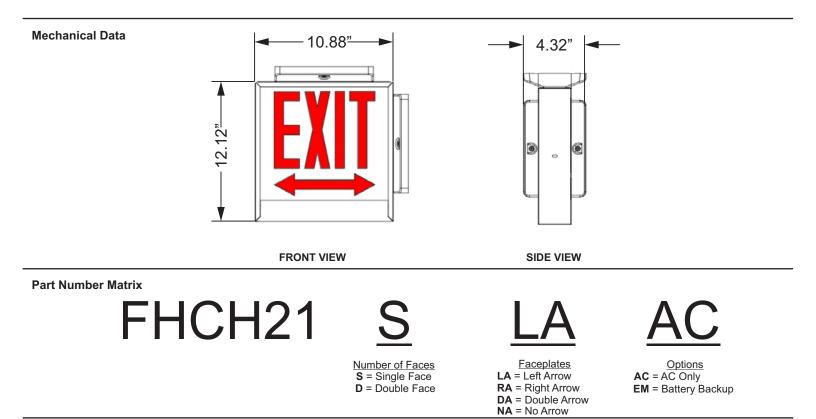

## FHCH21

| neral Specifications                     | FHCH21AC                             | FHCH21EM   |
|------------------------------------------|--------------------------------------|------------|
| Input Voltage                            | 100-300VAC                           | 100-300VAC |
| Input Current (100V)                     | 50mA                                 | 34mA       |
| Input Current (300V)                     | 24mA                                 | 22mA       |
| Input Power (100V)                       | 3.3W                                 | 2.5W       |
| Input Power (300V)                       | 3.3W                                 | 2.5W       |
| Operating Frequency                      | 60Hz                                 |            |
| Operating Ambient Temperature Range (Ta) | -10°C to 40°C / 14°F to 104°F        |            |
| Overall Size                             | 10.88" L x 12.12" H x 4.32" W        |            |
| Emergency Operation                      | 90 minutes                           |            |
| Compliance                               | UL 924 Listed                        |            |
|                                          | Damp Location                        |            |
| Warranty                                 | 5 years from the date of manufacture |            |