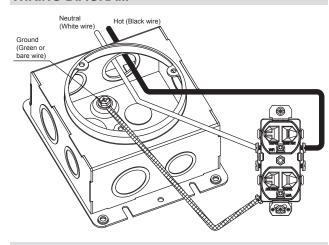

## **WIRING DIAGRAM**

#### Step 1

Remove knockouts and secure the box onto the floor.

Pull the wire through the opening of the floors and knockouts and connect wires based on the wiring diagram.

#### **CAUTION:**

- Connect wires only when no power is supplied.
- Attach the cover to the box using #8-32 mounting screws and tighten firmly.

FLANGE: Could be bought separately to match 975502 / 975503