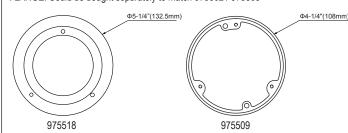

#### **CAUTION:**

- Connect wires only when no power is supplied.
- Attach the cover to the box using #8-32 mounting screws and tighten firmly.

FLANGE: Could be bought separately to match 975502 / 975503

- 975518: Use with Φ4" flush round cover for carpet applications.
- 975509: Use with Φ4" flush round cover when there is no 975518.

COVERPLATE

COVERPLATE

COVERPLATE

GASKET

GASKET

SCREW

GASKET SUPPORT PLATE