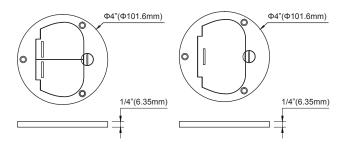

rial | PC                                 |

# **FEATURE**

- Corrosion resistant hardware ensure long life span and reliable performance.
- Easy access to power when you need it.

## **DESCRIPTION**

Flush round cover plate with duplex tamper & weather resistant receptacle, including a 20 amp duplex tamper & weather resistant receptacle, gasket and cover.

## CAUTION-RISK OF ELECTRIC SHOCK

- 1. Turn off circuit breaker prior to installing the floor box.
- 2. Use Copper Wires only.
- 3. Do not exceed electrical rating of receptacle.
- All wiring must be in accordance with all applicable National (NEC/CEC), state, and local codes.
- 5. 12-10 AWG stranded or solid copper wire is preferred.
- 6. Contact professional electrician for further installation questions.

#### SIZES AND DIMENSIONS



**Cover Plate** 

## **WIRING DIAGRAM**



## **WARRANTY**

If this product fails within 2 years from the date of purchase due to a defect in material or workmanship, we will repair or exchange it, free of charge. There are no obligations or liabilities on the part of our company for consequential damage arising out of or in connection with the use or performance of this product or other indirect damages with respect to loss of property, revenue, or product, or cost of removal installation or reinstallation.

## **INSTALLATION OF THE KIT**

#### Step 1

Remove knockouts and secure the box onto the floor.

Pull the wire through the opening of the floors and knockouts and connect wires based on the wiring diagram.

#### **CAUTION:**

- Connect wires only when no power is supplied.
- Attach