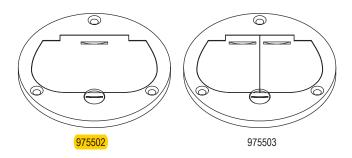

# INSTALLATION INSTRUCTION

4" Dia. Round Flip Lid Cover Plate with 20A Duplex Tamper & Weather Resistant Receptacle

Model Number: 975502-C / 975502-S 975503-C / 975503-S

## **DESCRIPTION**

Flush round cover plate with duplex tamper & weather resistant receptacle, including a 20 amp duplex tamper & weather resistant receptacle, gasket and cover.