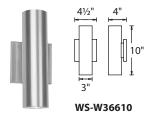

#### **ORDER NUMBER**

|     |           | Watt | LED<br>Lumens | Delivered<br>Lumens | Finish                         |
|-----|-----------|------|---------------|---------------------|--------------------------------|
| 10" | WS-W36610 | 11W  | 735           | 485                 | AL Brushed Aluminum  BZ Bronze |
| 14" | WS-W36614 | 21W  | 1500          | 1080                | BK Black                       |