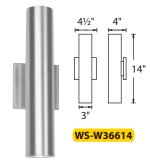

#### **ORDER NUMBER**

|     |           | Watt | LED<br>Lumens | Delivered<br>Lumens | Finish                         |
|-----|-----------|------|---------------|---------------------|--------------------------------|
| 10" | WS-W36610 | 11W  | 735           | 485                 | AL Brushed Aluminum  BZ Bronze |
| 14" | WS-W36614 | 21W  | 1500          | 1080                | BK Black                       |