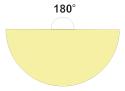

#### PRODUCT DESCRIPTION

THIS LIGHTING FIXTURE CREATES A "LINE OF LIGHT" ANGLE OF ILLUMINATION APPROX. 180 DEGREES THE VISUAL PROMINENCE OF THE PROFILE IS MAXIMALLY REDUCED, WHICH MAKES THE SOURCE OF LIGHT MOST PROMINENT

- Line of light
- Large area of illumination (angle of illumination 180 degrees)
- Small surface of the visible aluminum structure