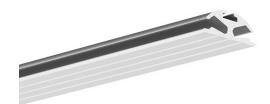

#### PRODUCT DESCRIPTION

THIS LIGHTING FIXTURE CREATES A "LINE OF LIGHT" ANGLE OF ILLUMINATION APPROX. 180 DEGREES THE VISUAL PROMINENCE OF THE PROFILE IS MAXIMALLY REDUCED, WHICH MAKES THE SOURCE OF LIGHT MOST PROMINENT

JAZ is designed mainly for suspended lighting fixtures. The cross-section of the fixture made of JAZ and a cover fixed to it is round. The area of the cover in this cross-section is mostly larger than the area of the aluminum. The lighting fixture made of the JAZ profile is supposed to illuminate with a large area of the cover. Proportionally to the entire fixture, with the smallest possible overall size, the aluminum element can hold two LED strips 10 mm (0.39") wide. It has cover fasteners and a small lock, which enables the following elements of the Kluś system to be inserted into it: fasteners, ZM connectors, ZM eyes, ZM eye locks.

- Line of light
- Large area of illumination (angle of illumination 180 degrees)
- Small surface of the visible aluminum structure