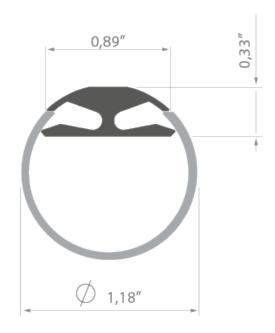

JAZ is designed mainly for suspended lighting fixtures. The cross-section of the fixture made of JAZ and a cover fixed to it is round. The area of the cover in this cross-section is mostly larger than the area of the aluminum. The lighting fixture made of the JAZ profile is supposed to illuminate with a large area of the cover. Proportionally to the entire fixture, with the smallest possible overall size, the aluminum element can hold two LED strips 10 mm (0.39") wide. It has cover fasteners and a small lock, which enables the following elements of the Kluś system to be inserted into it: fasteners, ZM connectors, ZM eyes, ZM eye locks.

#### **TECHNICAL SPECIFICATION**

| B8547ANODA_1 | Silver anodized | 39.4"  |
|--------------|-----------------|--------|
| B8547ANODA_2 | Silver anodized | 78.75" |