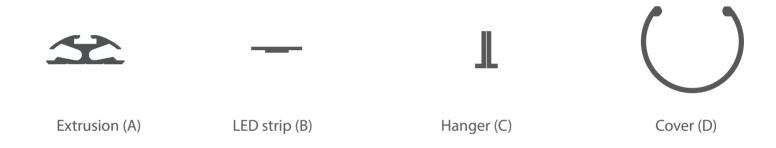

## Parts needed to mount the JAZ extrusion

## **Tools needed for mounting:**

- drill

**NOTE!** All LED strips must be connected to a 12 V or 24 V power supply.

**IMPORTANT:** The manual presents the simplest mounting procedure.

**2.** Mount the LED strip (B) in the extrusion. 1. Drill a hole in the extrusion (A) to feed the power cable. cross-section top view **3.** Suspend the extrusion using the hangers (C) and a chosen suspension **5.** Connect power to the LED strips. Insert the cover (D) and the end caps (E). system. The hanger manual can be downloaded at klusdesign.com cross-section Ε top view D