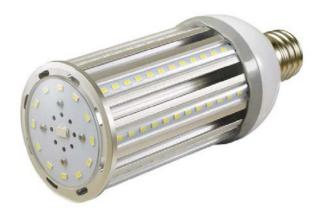

# **LED Corn Bulb Lamp Series**

5 Years Warranty

Samsung

LM561B

Rubycon

E26

JAE Connector

## **Specifications**

| Model         | PLT-5104           |  |
|---------------|--------------------|--|
| Rate Power    | 36W                |  |
| Input Voltage | AC100-277V 50-60Hz |  |
| ССТ           | 6000K              |  |
| Power Factor  | ≥0.9               |  |
| CRI           | >80                |  |
| Lumen         | 4800lm             |  |
| Chips         | Samsung            |  |
| LED Quantity  | 108LEDs 0.3W       |  |
| LED LM80      | Yes                |  |

# 93mm/3.66 E26 91mm/3.58"

Reliability