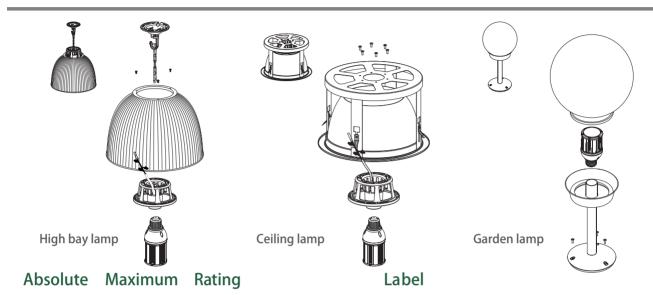

#### Installation

|                                | ı       | I     |
|--------------------------------|---------|-------|
| Parameter                      | Rating  | Units |
| Aluminum Heat Sink Temperature | 61.8    | ° C   |
| Operating Temperature          | -20~+65 | ° C   |
| Storage Temperature            | -40~+80 | ° C   |