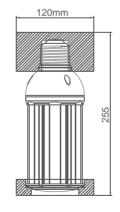

| ı       | I     |
|--------------------------------|---------|-------|
| Parameter                      | Rating  | Units |
| Aluminum Heat Sink Temperature | 61.8    | ° C   |
| Operating Temperature          | -20~+65 | ° C   |
| Storage Temperature            | -40~+80 | ° C   |

LED Corn Bulb lamp Model:PLT-5104 AC100-277V 50-60Hz Power:36W CCT:6000K

LED Corn Bulb lamp Model:PLT-5104 AC100-277V 50-60Hz Power:36W CCT:6000K

# **Product Packing Specification**

**Equilibrium Temperature** 

| Packing Details      |               |
|----------------------|---------------|
| Pack Quantity        | 12pcs         |
| Net Weight           | 1.6lbs/816g   |
| Gross Weight Per CTN | 24lbs/12.1kg  |
| Box Size             | 126*126*267mm |
| CTN Size             | 395*266*554mm |







### **CAUTIONS**

- Make sure remove the traditional ballast before replace the LED corn light.
- Don't take apart the product or replace mechanical and electronic components.
- Don't stare at the strong light for a long time as it may cause injury to eyes.