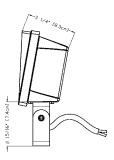

## **Dimensions**

All dimensions are inches (centimeters) unless otherwise indicated.

#### **QTE P3 KNUCKLE**