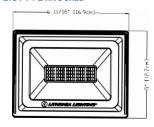

## **Dimensions**

All dimensions are inches (centimeters) unless otherwise indicated.

#### QTE P1-P2 KNUCKLE