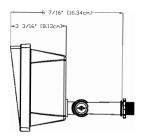

## **Dimensions**

All dimensions are inches (centimeters) unless otherwise indicated.

#### QTE P1-P2 KNUCKLE