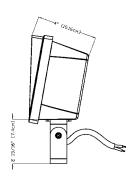

## **Dimensions**

All dimensions are inches (centimeters) unless otherwise indicated.

# QTE P1-P2 YOKE