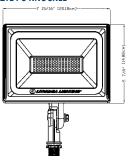

## **Dimensions**

All dimensions are inches (centimeters) unless otherwise indicated.

#### **QTE P3 YOKE**