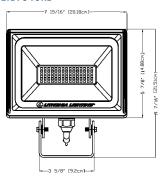

## **Dimensions**

All dimensions are inches (centimeters) unless otherwise indicated.

#### **QTE P3 KNUCKLE**