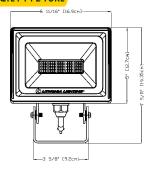

## **Dimensions**

All dimensions are inches (centimeters) unless otherwise indicated.

# QTE P1-P2 YOKE