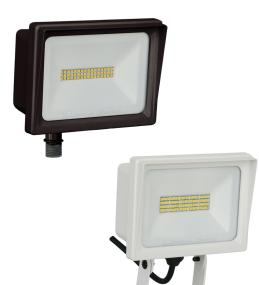

# QTE LED

# Floodlights

The QTE LED floodlight is ideal to replace up to 500W Halogen lamps, and comes with knuckle or yoke mount options. This is an extremely cost effective solution, great for illuminating yards, driveways, signage, patios, warehouses as well as for security applications.

#### **FEATURES:**

- Replaces up to 500W Quartz Halogen, saves 80% energy
- Knuckle and yoke mount options available, good for ground mount as well!
- Cost effective and energy efficient, payback within one year