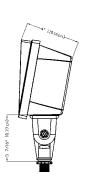

## **Dimensions**

All dimensions are inches (centimeters) unless otherwise indicated.

#### QTE P1-P2 KNUCKLE