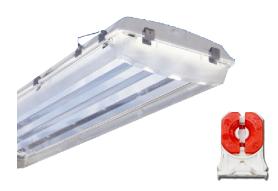

Vaportite Highbay

Designed for easy assembly, installation, and maintenance. The X1LED CITA series utilize efficient LED T8 lamps that provide high lumen output with efficient energy savings. Since they don't require any ballast or driver the only component that will ever need changing is the LED T8 lamp. The lamps are warranted for five years. Unlike CITA series that utilize LED arrays and drivers these fixtures have the flexibility to change wattage, lumens, and color temperature simply by changing the lamps without the need to call a licensed electrician.

housing for heat dissipation, air flow, and cleaning. Perfect for those applications that require: washability/hose down, the ability to withstand reduced temperatures and moderate impact, and

that seals out dust and other contaminants.