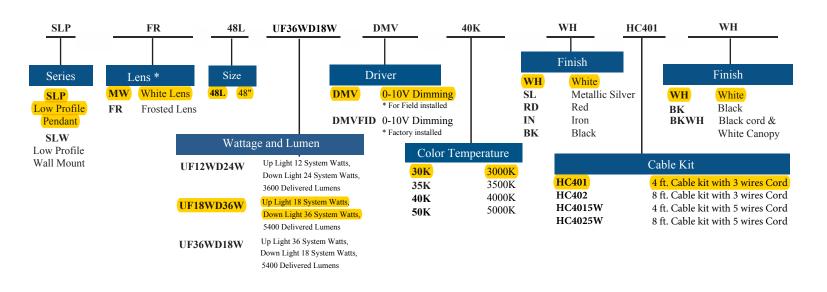

D low profile rectilinear Lighting that can be pendant mounted individually. Ideal for general lighting applications in both commercial and residential applications for circulation spaces, high impact areas and kitchen islands and home offices. The versatility and clean styling makes this an ideal choice in many applications.

#### SIZE W x L x H in inches

4ft. - 7.60" x 48" x 1.9"

8ft. - 7.60" x 96" x 1.9"

#### **MOUNTING**

Mount with 4' adjustable cable (2 for 4' unit or 8' unit, included). Consult factory for longer cables.



Available in Standard Output and High Output lumen packages.

## ORDERING INFORMATION

#### Example: SLPFR48LF48W4800LDMV40KWHHC401WH

# 4 FT-UP LIGHT ONLY or DOWN LIGHT ONLY



# **4 FT-UP LIGHT and DOWN LIGHT**

## Example: SLPFR48LUF36WD18WDMV40KWHHC401WH