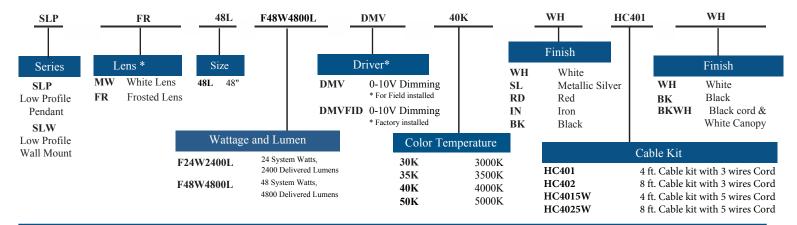

s

Low Profile Pendant Lighting

#### FEATURES AND SPECIFICATIONS

PLT introduces LED low profile rectilinear Lighting that can be pendant mounted individually. Ideal for general lighting applications in both commercial and residential applications for circulation spaces, high impact areas and kitchen islands and home offices. The versatility and clean styling makes this an ideal choice in many applications.

#### SIZE W x L x H in inches

4ft. - 7.60" x 48" x 1.9"

8ft. - 7.60" x 96" x 1.9"

#### **MOUNTING**

Mount with 4' adjustable cable (2 for 4' unit or 8' unit, included). Consult factory for longer cables.



Available in Standard Output and High Output lumen packages.

## ORDERING INFORMATION

#### Example: SLPFR48LF48W4800LDMV40KWHHC401WH

# 4 FT-UP LIGHT ONLY or DOWN LIGHT ONLY



# **4 FT-UP LIGHT and DOWN LIGHT**

## Example: SLPFR48LUF36WD18WDMV40KWHHC401WH