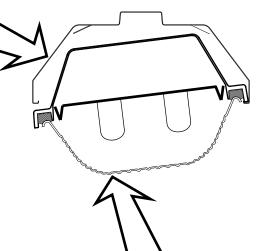

## **FIXTURE INSTALLATION**

(SOME COMPONENTS MAY VARY)

1.

Securely attach mounting brackets
(2) to mouniting surface anywhere
down the length of the fixture. The
Citadel enclosure will engage the
brackets. We reccomend the spacing
between the brackets to be about
60% of the fixture length.

2. Insert one side of the Citadel housing into the mounting brackets

3.

Push up on the enclosure and then press in on the mounting bracket until the bracket snaps into place.

4. Ve is is co

Verify that the enclosure is fully supported before connecting a power supply.