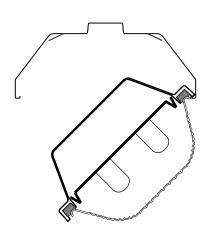

2. Insert one side of the Citadel housing into the mounting brackets

3.

Push up on the enclosure and then press in on the mounting bracket until the bracket snaps into place.

4. Ve is is co

Verify that the enclosure is fully supported before connecting a power supply.