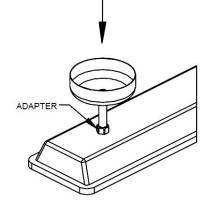

**5. OPTIONAL:** If using stem mounting kit, thread the stem in to the factory installed adapter on the fixture. Follow stem kit mounting instructions.