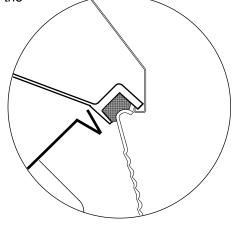

2. Insert one side of the Citadel housing into the mounting brackets

3.

Push up on the enclosure and then press in on the mounting bracket until the bracket snaps into place.

4. Ve is is co

Verify that the enclosure is fully supported before connecting a power supply.