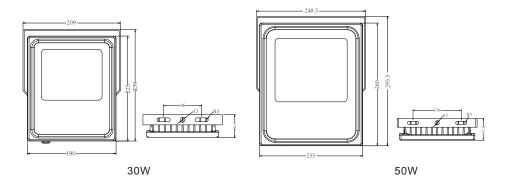

## **Product parameters**

| <u> </u>                   |                                   |       |       | i     |
|----------------------------|-----------------------------------|-------|-------|-------|
| Power<br>Parameters        | 10W                               | 20W   | 30W   | 50W   |
| Input current              | 0.15A                             | 0.3A  | 0.4A  | 0.6A  |
| Input voltage              | DC12-30V / AC100-277V 50/60Hz     |       |       |       |
| LEDs type                  | СОВ                               |       |       |       |
| LEDs qty.                  | 1pcs                              | 1pcs  | 1pcs  | 1pcs  |
| Net weight                 | 0.7kg                             | 1.1kg | 1.7kg | 2.5kg |
| Gross weight               | 0.75kg                            | 1.2kg | 1.8kg | 2.7kg |
| Beam angle                 | 120°                              |       |       |       |
| CRI                        | >70                               |       |       |       |
| IP grade                   | lp65                              |       |       |       |
| Corrosion-<br>proof grade  | Wf1                               |       |       |       |
| Application<br>environment | <b>−20~</b> 40°C                  |       |       |       |
| Material                   | aluminium alloy + toughened glass |       |       |       |