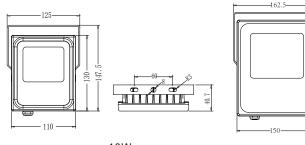

## **Product parameters**

| <u> </u>                   |                                   |       |       | i     |
|----------------------------|-----------------------------------|-------|-------|-------|
| Power<br>Parameters        | 10W                               | 20W   | 30W   | 50W   |
| Input current              | 0.15A                             | 0.3A  | 0.4A  | 0.6A  |
| Input voltage              | DC12-30V / AC100-277V 50/60Hz     |       |       |       |
| LEDs type                  | СОВ                               |       |       |       |
| LEDs qty.                  | 1pcs                              | 1pcs  | 1pcs  | 1pcs  |
| Net weight                 | 0.7kg                             | 1.1kg | 1.7kg | 2.5kg |
| Gross weight               | 0.75kg                            | 1.2kg | 1.8kg | 2.7kg |
| Beam angle                 | 120°                              |       |       |       |
| CRI                        | >70                               |       |       |       |
| IP grade                   | lp65                              |       |       |       |
| Corrosion-<br>proof grade  | Wf1                               |       |       |       |
| Application<br>environment | <b>−20~</b> 40°C                  |       |       |       |
| Material                   | aluminium alloy + toughened glass |       |       |       |