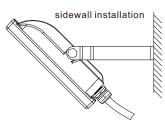

#### Installation requirement

- 1. Please prepare installation bolts;
- 2. Powe off before installation;
- 3. Make sure the installation material can endure the lamp weight;

fix the light on the installed surface securely;

4. Connect light wire to matching power wire, seal the joint with insulation;

# Ultra-slim RGBW flood light

20W

10W

Step2: Install lamp on expansion bolts

Step3:Install flat gasket, spring washer and nut to fasten bracket and expansion bolts

TITITITI I

TITITITI A STATE