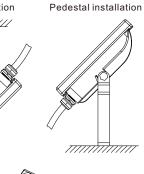

#### Installation requirement

- 1. Please prepare installation bolts;
- 2. Powe off before installation;
- 3. Make sure the installation material can endure the lamp weight;

fix the light on the installed surface securely;

4. Connect light wire to matching power wire, seal the joint with insulation;

# Ultra-slim RGBW flood light

20W

10W

Step2: Install lamp on expansion bolts

Step3:Install flat gasket, spring washer and nut to fasten bracket and expansion bolts

TITITITI I

TITITITI A STATE