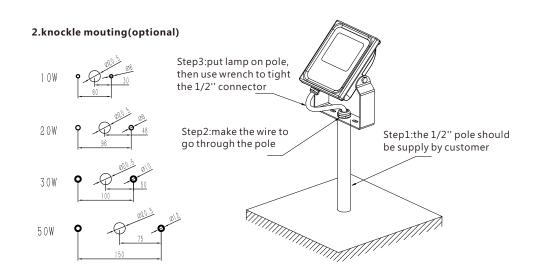

#### Installation requirement

- 1. Please prepare installation bolts;
- 2. Powe off before installation;
- 3. Make sure the installation material can endure the lamp weight;

fix the light on the installed surface securely;

4. Connect light wire to matching power wire, seal the joint with insulation;