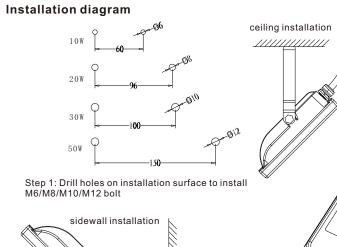

#### Installation requirement

- 1. Please prepare installation bolts;
- 2. Powe off before installation;
- 3. Make sure the installation material can endure the lamp weight;

fix the light on the installed surface securely;

4. Connect light wire to matching power wire, seal the joint with insulation;

# Ultra-slim RGBW flood light

20W

10W

Step2: Install lamp on expansion bolts

Step3:Install flat gasket, spring washer and nut to fasten bracket and expansion bolts

TITITITI I

TITITITI A STATE