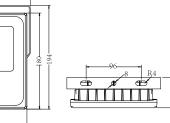

## **Product parameters**

| <u> </u>                   |                                   |       |       | i     |
|----------------------------|-----------------------------------|-------|-------|-------|
| Power<br>Parameters        | 10W                               | 20W   | 30W   | 50W   |
| Input current              | 0.15A                             | 0.3A  | 0.4A  | 0.6A  |
| Input voltage              | DC12-30V / AC100-277V 50/60Hz     |       |       |       |
| LEDs type                  | СОВ                               |       |       |       |
| LEDs qty.                  | 1pcs                              | 1pcs  | 1pcs  | 1pcs  |
| Net weight                 | 0.7kg                             | 1.1kg | 1.7kg | 2.5kg |
| Gross weight               | 0.75kg                            | 1.2kg | 1.8kg | 2.7kg |
| Beam angle                 | 120°                              |       |       |       |
| CRI                        | >70                               |       |       |       |
| IP grade                   | lp65                              |       |       |       |
| Corrosion-<br>proof grade  | Wf1                               |       |       |       |
| Application<br>environment | <b>−20~</b> 40°C                  |       |       |       |
| Material                   | aluminium alloy + toughened glass |       |       |       |