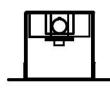

## 23 Series

**Recessed Mount for T-Bar Ceiling** 

| Catalog Number: |  |
|-----------------|--|
| Notes:          |  |

**Recessed Mount Linear Fixture** 

**Dimensions** All dimensions are inches. Specifications subject to change without notice

### **Flange Details**

Type RR Recess for Drywall/ Hard Ceiling -RR (1/2 inch) -RR650 (5/8 inch) -RRxxx (custom depth)

Flangeless epth) Appearance

Type RF Flush for Drywall

Flanged Appearance

Type R For 1" T-bar

Flangeless

\*23R-Designed for standard 1" grid. Consult factory for custom made grid size.

| Catalog Number: |  |
|-----------------|--|
| Notes:          |  |