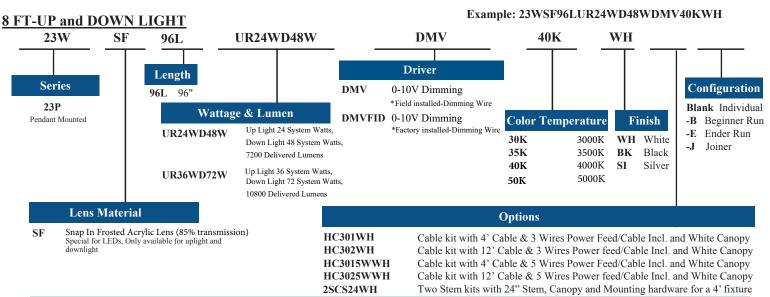

#### <u>8 FT-UP LIGHT ONLY or DOWN LIGHT ONLY</u>

#### Example: 23PSF96LUR52W5200LDMV40KWH

\*23R-Designed for standard 1" grid. Consult factory for custom made grid size.

Catalog Number: Notes: