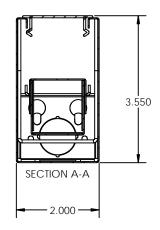

#### PENDANT/SURFACE MOUNT 48L Drawing

#### PENDANT/SURFACE MOUNT 96L Drawing

| Catalog Number: |  |
|-----------------|--|
| Notes:          |  |

**23 Series** 

**Recessed Mount Linear Fixture** 