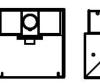

### **Flange Details**

Type RR Recess for Drywall/ Hard Ceiling -RR (1/2 inch) -RR650 (5/8 inch) -RRxxx (custom depth)

Flangeless epth) Appearance

Type RF Flush for Drywall

Flanged Appearance

Type R For 1" T-bar

Flangeless

\*23R-Designed for standard 1" grid. Consult factory for custom made grid size.

| Catalog Number: |  |
|-----------------|--|
| Notes:          |  |