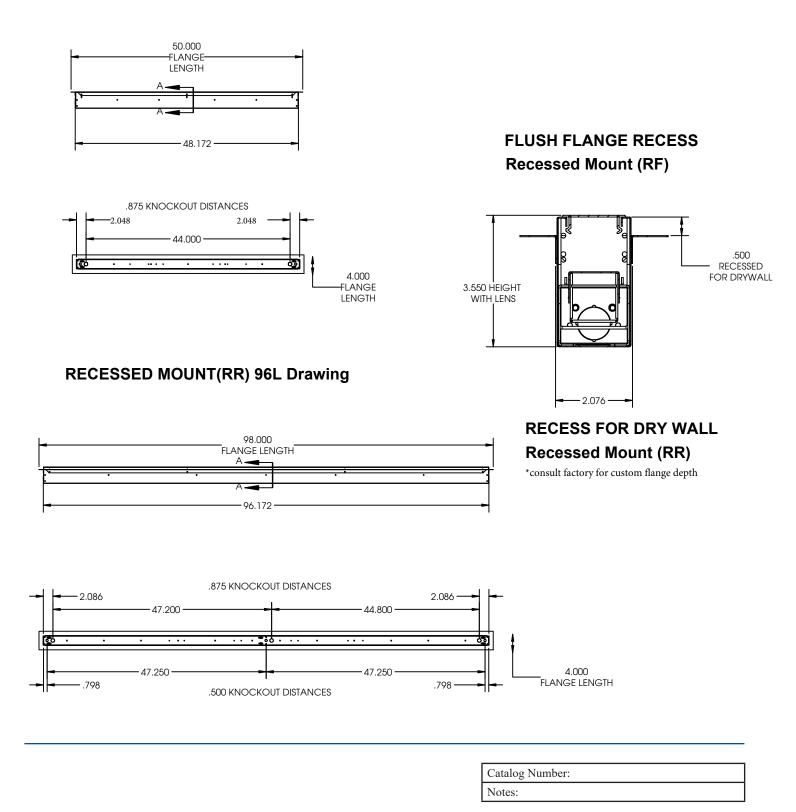

#### **RECESSED MOUNT (RF) 48L Drawing**

## 23 Series

**Recessed Mount for T-Bar Ceiling** 

| Catalog Number: |  |
|-----------------|--|
| Notes:          |  |

**Recessed Mount Linear Fixture** 

**Dimensions** All dimensions are inches. Specifications subject to change without notice

### **Flange Details**

Type RR Recess for Drywall/ Hard Ceiling -RR (1/2 inch) -RR650 (5/8 inch) -RRxxx (custom depth)

Flangeless epth) Appearance

Type RF Flush for Drywall

Flanged Appearance

Type R For 1" T-bar