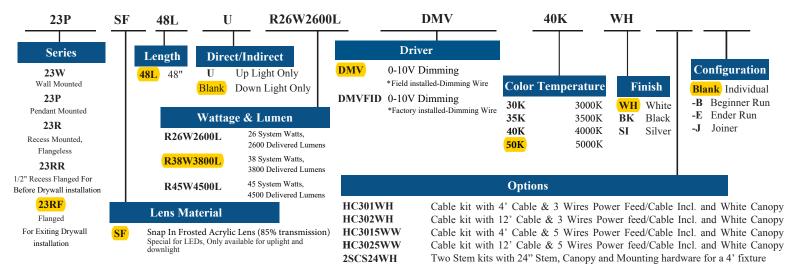

#### **4 FT-UP LIGHT ONLY or DOWN LIGHT ONLY**

\*23R-Designed for standard 1" grid. Consult factory for custom made grid size.

| Catalog Number: |
|-----------------|
| Notes:          |