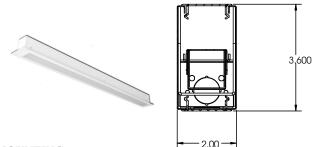

#### DIMENSIONS

All dimensions are inches. Specifications subject to change without notice.

## 23 Series

**Recessed Mount for T-Bar Ceiling** 

| Catalog Number: |  |
|-----------------|--|
| Notes:          |  |

**Recessed Mount Linear Fixture** 

**Dimensions** All dimensions are inches. Specifications subject to change without notice