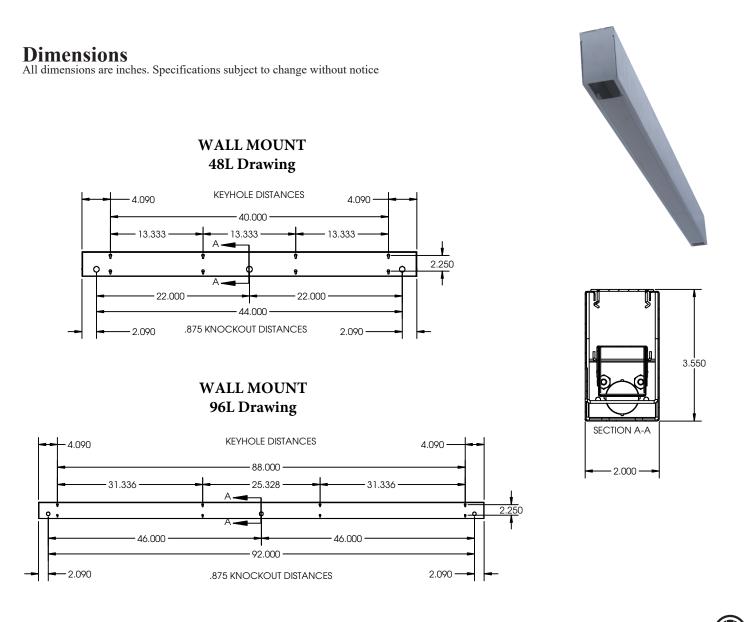

#### DIMENSIONS

All dimensions are inches. Specifications subject to change without notice.

#### PENDANT/SURFACE MOUNT 48L Drawing

#### PENDANT/SURFACE MOUNT 96L Drawing

| Catalog Number: |  |
|-----------------|--|
| Notes:          |  |

**23 Series** 

**Recessed Mount Linear Fixture** 