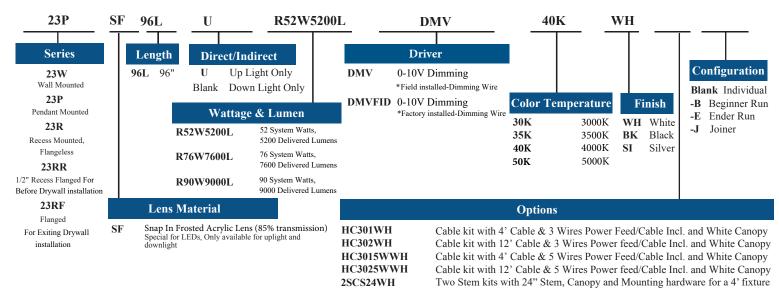

#### ORDERING INFORMATION 4 FT-UP and DOWN LIGHT

#### Example: 23WSF48LUR12WD24WDMV40KWH

#### **4 FT-UP LIGHT ONLY or DOWN LIGHT ONLY**

\*23R-Designed for standard 1" grid. Consult factory for custom made grid size.

| Catalog Number: |
|-----------------|
| Notes:          |