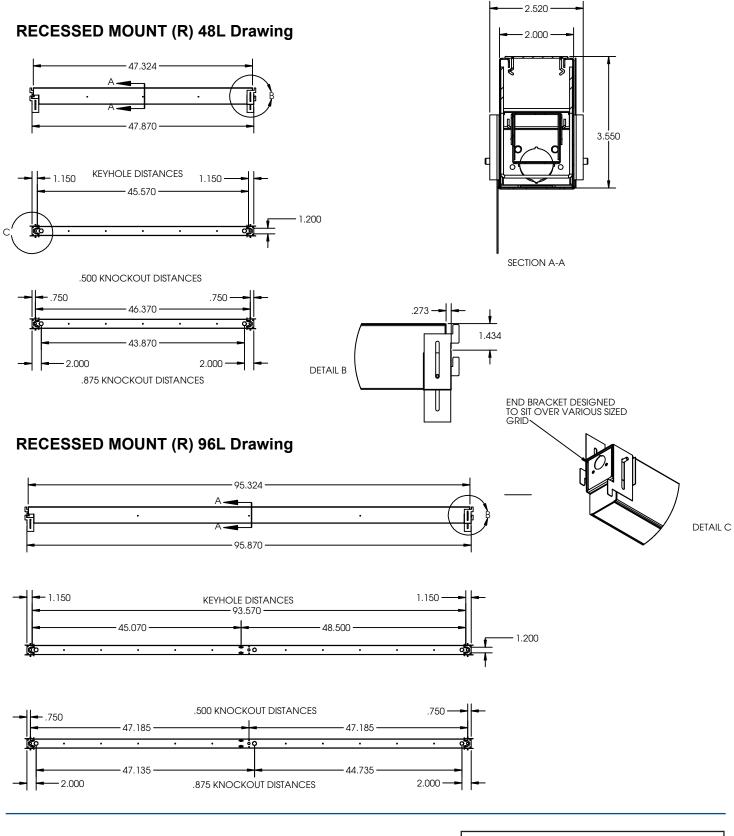

## 23 Series

**Recessed Mount for T-Bar Ceiling** 

| Catalog Number: |  |
|-----------------|--|
| Notes:          |  |

**Recessed Mount Linear Fixture** 

**Dimensions** All dimensions are inches. Specifications subject to change without notice

### **Flange Details**

Type RR Recess for Drywall/ Hard Ceiling -RR (1/2 inch) -RR650 (5/8 inch) -RRxxx (custom depth)

Flangeless epth) Appearance

Type RF Flush for Drywall

Flanged Appearance

Type R For 1" T-bar

Flangeless

\*23R-Designed for standard 1" grid. Consult factory for custom made grid size.

| Catalog Number: |  |
|-----------------|--|
| Notes:          |  |