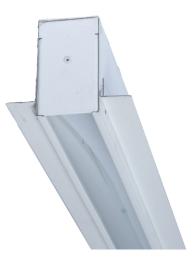

#### HOUSING

Die-formed and welded 22-gauge cold rolled steel Knockouts on ends allow continuous wireway mounting. Housing is specially designed for direct/indirect lighting with separating lamps compartments for each.

#### DIFFUSERS

Fixture accepts various lenses or louvers. 4' and 8' units have a steel mullion to join two individual diffusers. Snap in reflector is ideal for uplight lens.

#### MOUNTING

Fixtures can be surface mounted to the ceiling or pendant hung by stem or cable.

**TYPICAL OPTIONS AND ACCESSORIES** Cord sets, whips, occupancy sensors Hanging kits, Wire guards. Contact factory for additional options.