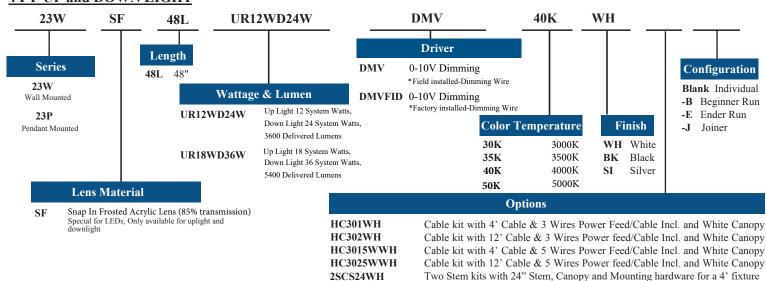

#### ORDERING INFORMATION 4 FT-UP and DOWN LIGHT

#### Example: 23WSF48LUR12WD24WDMV40KWH