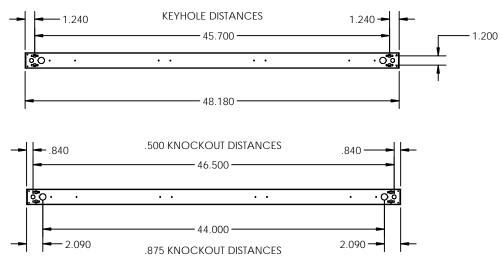

#### PENDANT/SURFACE MOUNT 48L Drawing

#### PENDANT/SURFACE MOUNT 96L Drawing

| Catalog Number: |  |
|-----------------|--|
| Notes:          |  |

**23 Series** 

**Recessed Mount Linear Fixture** 