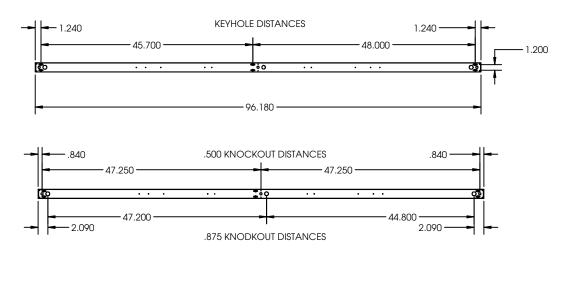

#### PENDANT/SURFACE MOUNT 48L Drawing

#### PENDANT/SURFACE MOUNT 96L Drawing

| Catalog Number: |  |
|-----------------|--|
| Notes:          |  |

**23 Series** 

**Recessed Mount Linear Fixture** 