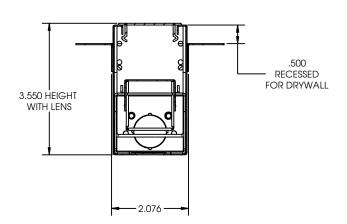

## **RECESSED MOUNT(RR) 96L Drawing**

# RECESS FOR DRY WALL Recessed Mount (RR)

\*consult factory for custom flange depth