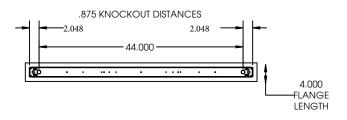

## **RECESSED MOUNT (RF) 48L Drawing**

# FLUSH FLANGE RECESS Recessed Mount (RF)