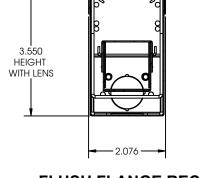

## **RECESSED MOUNT (RF) 48L Drawing**

# FLUSH FLANGE RECESS Recessed Mount (RF)