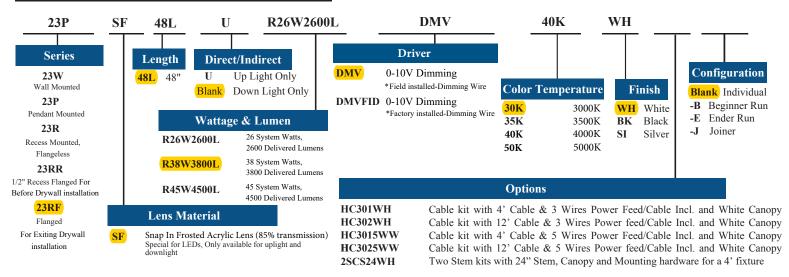

### 4 FT-UP LIGHT ONLY or DOWN LIGHT ONLY

#### Example: 23PSF48LUR26W2600LDMV40KWH