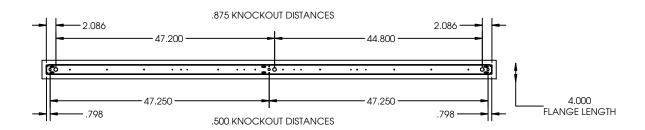

## **RECESSED MOUNT (RF) 48L Drawing**

# FLUSH FLANGE RECESS Recessed Mount (RF)