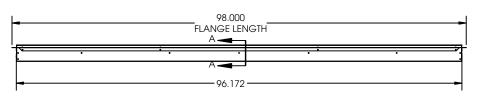

## **RECESSED MOUNT(RR) 96L Drawing**

# RECESS FOR DRY WALL Recessed Mount (RR)

\*consult factory for custom flange depth