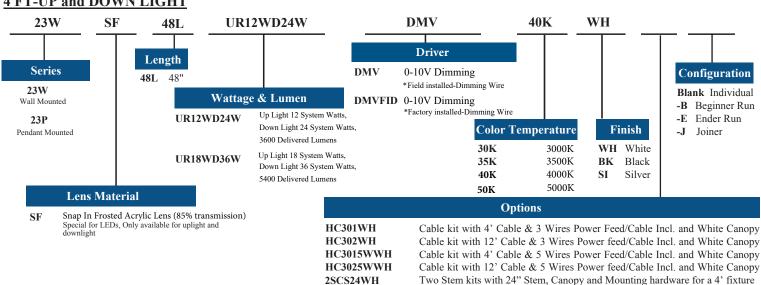

ight and uplight are required. Suitable for Dry and Damp locations.

#### HOUSING

Die-formed and welded 22-gauge cold rolled steel knockouts on ends allow continuous wireway mounting. Housing is specially designed for direct/indirect lighting with separating lamps compartments for each.

#### **DIFFUSERS**

Fixture accepts various lenses or louvers. 4' and 8' units have a steel mullion to join two individual diffusers. Snap in reflector is ideal for uplight lens.



#### MOUNTING

Fixtures can be surface mounted to the ceiling or pendant hung by stem or cable.

TYPICAL OPTIONS AND ACCESSORIES Cord sets, whips, occupancy sensors Hanging kits, Wire guards. Contact factory for additional options.

## ORDERING INFORMATION

## **4 FT-UP and DOWN LIGHT**

## Example: 23WSF48LUR12WD24WDMV40KWH



### 4 FT-UP LIGHT ONLY or DOWN LIGHT ONLY

#### Example: 23PSF48LUR26W2600LDMV40KWH





## **RECESSED MOUNT (RF) 48L Drawing**





# FLUSH FLANGE RECESS Recessed Mount (RF)





## **RECESSED MOUNT(RR) 96L Drawing**



# RECESS FOR DRY WALL Recessed Mount (RR)

\*consult factory for custom flange depth