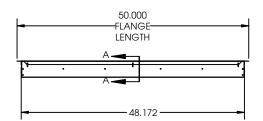

## **RECESSED MOUNT (RF) 48L Drawing**

# FLUSH FLANGE RECESS Recessed Mount (RF)