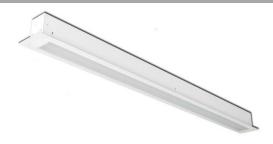

## 23 Series 4ft

## **Direct/Indirect/ Recessed Mount/** Wall Mount/Surface Mount Linear Fixture

#### INTENDED USE

A linear 2 x 3 fixture for distinctive architectural lighting plans. Ideal for corridors, lobbies, and office areas, 2 x 3 Series fixtures can be installed individually or in a continuous run. Specially designed for direct/indirect lighting with snap-in lens to hide the lamps or LED arrays. Ideal where downlight and uplight are required. Suitable for Dry and Damp locations.

#### HOUSING

Die-formed and welded 22-gauge cold rolled steel knockouts on ends allow continuous wireway mounting. Housing is specially designed for direct/indirect lighting with separating lamps compartments for each.

#### **DIFFUSERS**

Fixture accepts various lenses or louvers. 4' and 8' units have a steel mullion to join two individual diffusers. Snap in reflector is ideal for uplight lens.

#### MOUNTING

Fixtures can be surface mounted to the ceiling or pendant hung by stem or cable.

TYPICAL OPTIONS AND ACCESSORIES Cord sets, whips, occupancy sensors Hanging kits, Wire guards. Contact factory for additional options.