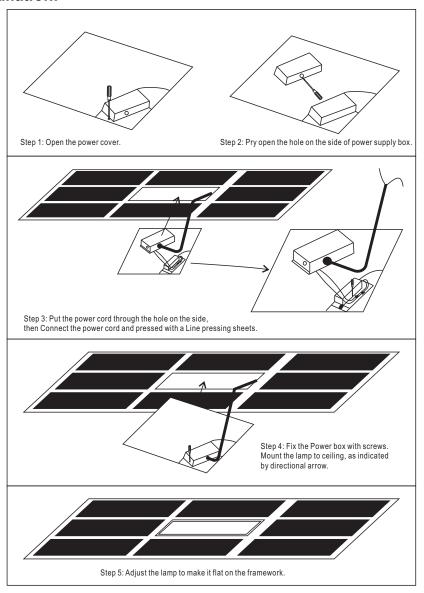

## **INSTALLATION INSTRUCTIONS**

Please read this installation instruction manual carefully to avoid rework complications and safety concerns.

# **Technical Glossary**:

| Туре              | Rated voltage (V) | Current (mA) | Rated wattage(W) |
|-------------------|-------------------|--------------|------------------|
| PLT-11231 (2x2FT) | AC 120-277V       | Max 420mA    | 40W              |

This product is dimmable on an 0-10V dimmer.

### **Embedded installation:**







### Fixed Installation:



Step 7: Adjust the sling make the panel parallel to the ceiling.

#### **Safety Note:**

- 1. Please do not connect the lamp to the mains voltage until installation is completed.
- 2. Pay attention to the direction of the terminals.
- 3. If the external flex cable or cord is damaged, it may only be replaced by the manufacturer or an certified service agent or a similarly qualified technician in order to avoid potential hazards.
- 4. The light source of this luminaire is not replaceable, when the light source reaches its end of life the whole luminaire shall be replaced
- 5. The light is indoor used only