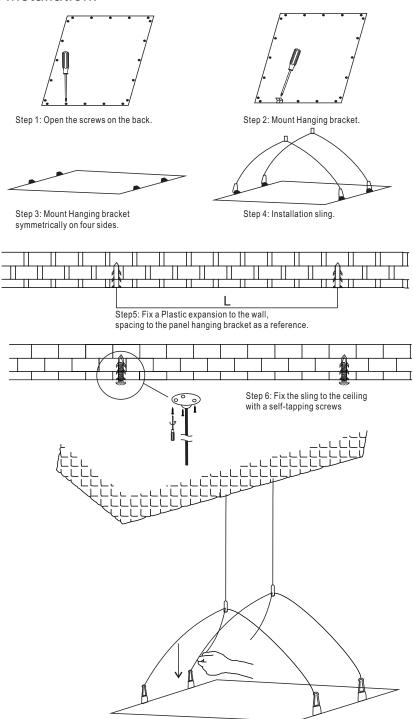

### Fixed Installation:

Step 7: Adjust the sling make the panel parallel to the ceiling.