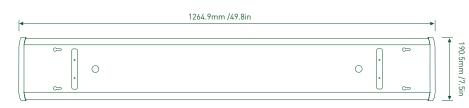

## **DIMENSIONS**

| SKU#      | Kelvin | Lumens | Size  | Wattage | Voltage | DLC? | Mounting     | Life Hours | Warranty |
|-----------|--------|--------|-------|---------|---------|------|--------------|------------|----------|
| PLT-11217 | 4000   | 4400   | 4 ft. | 23      | 120-277 | NO   | Ceiling/Wall | 75,000     | 5 Years  |