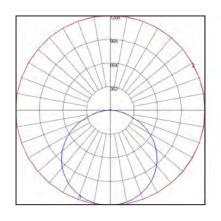

## **FEATURES**

- Meets codes and standards for stairwells and passageways
- Ideal for commercial and institutional applications
- Steel body and die-cast aluminum end caps provides durability
- Universal wall or ceiling mount
- Architectural design with low-glare lens

## POLAR CANDELA DISTRIBUTION



## **DIMENSIONS**







| SKU#      | Kelvin | Lumens | Size  | Wattage | Voltage | DLC? | Mounting     | Life Hours | Warranty |
|-----------|--------|--------|-------|---------|---------|------|--------------|------------|----------|
| PLT-11217 | 4000   | 4400   | 4 ft. | 23      | 120-277 | NO   | Ceiling/Wall | 75,000     | 5 Years  |

## **ADDITIONAL PHOTOS**