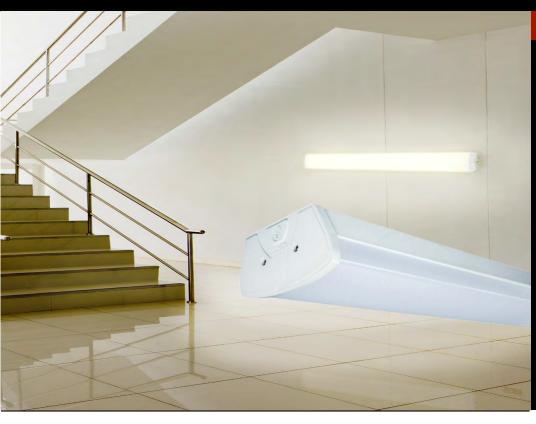

## **FEATURES**

- Meets codes and standards for stairwells and passageways
- Ideal for commercial and institutional applications
- Steel body and die-cast aluminum end caps provides durability
- Universal wall or ceiling mount
- Architectural design with low-glare lens

## POLAR CANDELA DISTRIBUTION



## **DIMENSIONS**







| SKU#      | Kelvin | Lumens | Size  | Wattage | Voltage | DLC? | Mounting     | Life Hours | Warranty |
|-----------|--------|--------|-------|---------|---------|------|--------------|------------|----------|
| PLT-11217 | 4000   | 4400   | 4 ft. | 23      | 120-277 | NO   | Ceiling/Wall | 75,000     | 5 Years  |

## **ADDITIONAL PHOTOS**