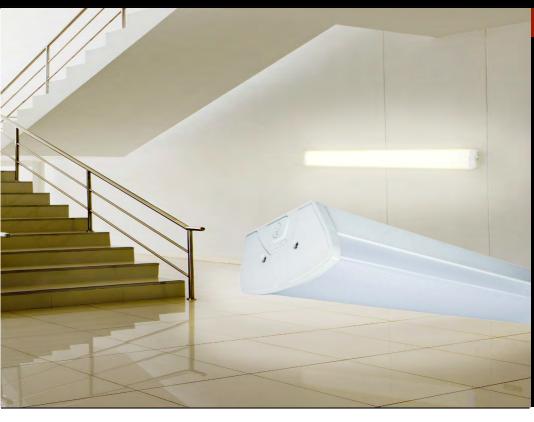

## **FEATURES**

- Meets codes and standards for stairwells and passageways
- Ideal for commercial and institutional applications
- Steel body and die-cast aluminum end caps provides durability
- Universal wall or ceiling mount
- Architectural design with low-glare lens

## POLAR CANDELA DISTRIBUTION



## **DIMENSIONS**







| SKU#      | Kelvin | Lumens | Size  | Wattage | Voltage | DLC? | Mounting     | Life Hours | Warranty |
|-----------|--------|--------|-------|---------|---------|------|--------------|------------|----------|
| PLT-11216 | 4000   | 2400   | 4 ft. | 23      | 120-277 | NO   | Ceiling/Wall | 75,000     | 5 Years  |

## **ADDITIONAL PHOTOS**