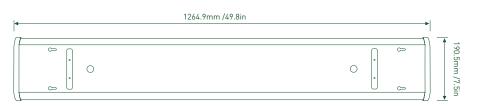

## **DIMENSIONS**

| SKU#      | Kelvin | Lumens | Size  | Wattage | Voltage | DLC? | Mounting     | Life Hours | Warranty |
|-----------|--------|--------|-------|---------|---------|------|--------------|------------|----------|
| PLT-11216 | 4000   | 2400   | 4 ft. | 23      | 120-277 | NO   | Ceiling/Wall | 75,000     | 5 Years  |