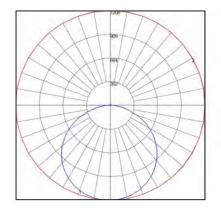

## **FEATURES**

- Meets codes and standards for stairwells and passageways
- Ideal for commercial and institutional applications
- Steel body and die-cast aluminum end caps provides durability
- Universal wall or ceiling mount
- Architectural design with low-glare lens

## POLAR CANDELA DISTRIBUTION



## **DIMENSIONS**







| SKU#      | Kelvin | Lumens | Size  | Wattage | Voltage | DLC? | Mounting     | Life Hours | Warranty |
|-----------|--------|--------|-------|---------|---------|------|--------------|------------|----------|
| PLT-11216 | 4000   | 2400   | 4 ft. | 23      | 120-277 | NO   | Ceiling/Wall | 75,000     | 5 Years  |

## **ADDITIONAL PHOTOS**