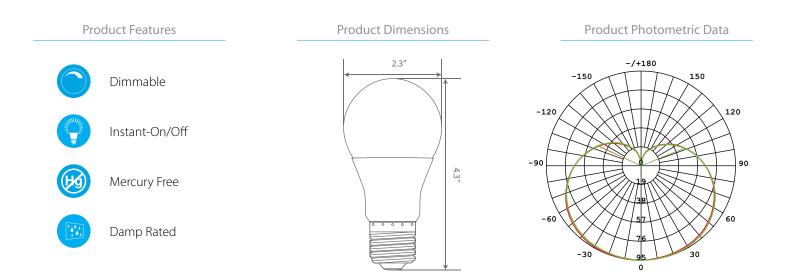

## **Product Description**

**LED** EA19-3041e-4, omni-directional A19, replaces conventional 60 Watt incandescent bulbs delivering more brightness (lumens) for less energy (Watts). With lower energy consumption levels you will be able to experience considerable energy savings throughout the years. EA19-3041*e*-4 design reduces internal bulb heat providing greater durability and constant bulb performance. Enjoy features such as: instant on, dimming options, shatter resistance and mercury free.

## Specifications

| Input Power | Input Voltage | Lumen Output | Beam Angle | Center Beam | сст    |
|-------------|---------------|--------------|------------|-------------|--------|
| 9 W         | 120 V         | 800 lm       | 230°       | N/A cd      | 4000 K |

| CRI | Luminous Efficacy | Power Factor | Input Current | Base | Lamp Lifespan |
|-----|-------------------|--------------|---------------|------|---------------|
| 80  | 88 lm/W           | 0.7          | 0.1 A         | E26  | 15,000 Hrs.   |