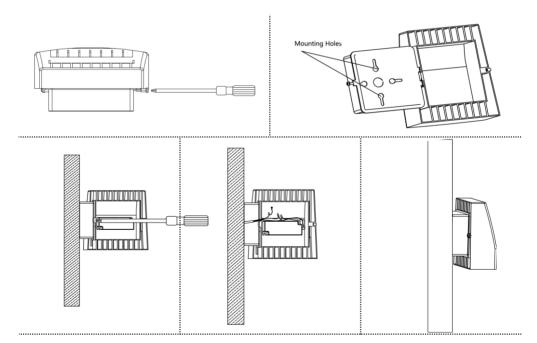

- 1.Loosen the screw of fixture and open the mounting box.
- 2.Knock out appropriate holes around outlet hole in mounting box, and apply the gasket to the backsurface of housing and fasten, the rear housing to the outlet box using the screws supplied with the outlet box.
- 3. Complete the wiring to the power source and ground (refer to wiring instructions).
  - a. Connect the black fixture lead to the voltage supply lead
  - b. Connect the white fixture lead to the neutral supply lead
  - c. Connect the ground lead to the supply ground lead.
- 4. Replace front housing by reversing procedure used to remove it.