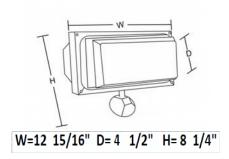

nt Shield for severe weather conditions.

## Specification:

| . •             |                                      |
|-----------------|--------------------------------------|
| Input Power     | 42W                                  |
| Input Voltage   | 120V                                 |
| Input Frequency | 60Hz                                 |
| Lumens          | 3000                                 |
| ССТ             | 4000K                                |
| CRI             | 80+                                  |
| LPW             | 71.42                                |
| Life            | 50,000 hrs                           |
| Warranty        | 5 years                              |
| Listing         | ETL/CETL, Suitable for Wet Locations |

# White



## **Dimension:**



## **Catalog Number:**

| Base       | Finish | Color Temp. | CRI | Voltage |
|------------|--------|-------------|-----|---------|
| LED-FL55WT | White  | 4000K       | 80+ | 120V    |
| LED-FL55BZ | Bronze | 4000K       | 80+ | 120V    |

## Amax Lighting, Inc.

10268 Santa Fe Springs Road, Santa Fe Springs, CA 90670 www.amaxlighting.com Toll Free (888) 945-5221 Tel: (562) 945-5221 Fax: (562) 464-1664

## **ELECTRICAL DATA:**

Input Voltage 120V
Input Frequency 60Hz
Power Factor ≥0.90



Exclusive Weather Resistant Shield for severe weather conditions.