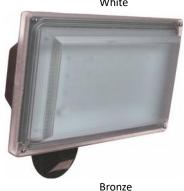

## LED for New Construction and Remodel ● Wet Location ●

LED outdoor wall pack flood light with dusk to dawn photocell sensor provides safety and security in many commercial and residential application. It is designed and built to be an energy efficient alternative to Metal Halides, High Pressure Sodium fixtures. The housing is made with durable polycarbonate materials. Frosted diffuser. Suitable for wet location Available in bronze and white finishes. Sensor lens cover provided for manual Operation. Exclusive Severe Weather Shield included.

# White

## **Catalog Number:**

| Base       | Finish | Color Temp. | CRI | Voltage |
|------------|--------|-------------|-----|---------|
| LED-FL55WT | White  | 4000K       | 80+ | 120V    |
| LED-FL55BZ | Bronze | 4000K       | 80+ | 120V    |