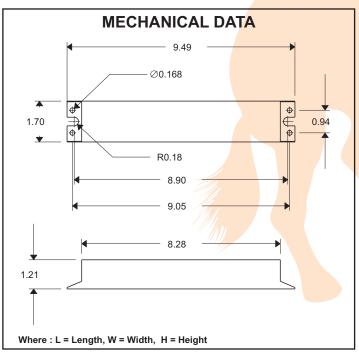

## **ELECTRICAL DATA**

| INPUT VOLT: 100V ~ 277V ± 10%, 50/60Hz |                                             |
|----------------------------------------|---------------------------------------------|
| POWER FACTOR (PF)                      | > 0.90                                      |
| THD                                    | < 20%                                       |
| EFFICIENCY                             | > 85% @ 120VAC                              |
| SURGE PROTECTION                       | YES                                         |
| CURRENT PROTECTION                     | YES                                         |
| CONSTANT CURRENT, VOLTAGE OR POWER     | CONSTANT VOLTAGE                            |
| OUTPUT CURRENT                         | 5A                                          |
| OUTPUT VOLTAGE                         | 12V                                         |
| OUTPUT SHORT CIRCUIT PROTECTION        | YES                                         |
| OUTPUT OPEN CIRCUIT PROTECTION         | YES                                         |
| OUTPUT TO GROUND SHORT PROTECTION      | YES                                         |
| OVER LOAD PROTECTION                   | YES                                         |
| OVER TEMPERATURE PROTECTION            | N/A                                         |
| MAX. CASE HOT SPOT TEMPERATURE         | 90 °C                                       |
| MIN. LAMP STARTING TEMPERATURE         | -40 °C                                      |
| MAX. POSSIBLE AMBIENT TEMPERATURE      | 50 °C                                       |
| APPROVAL/CLASS                         | UR Class 2 (8750 & 879), Damp location, cUR |
|                                        |                                             |