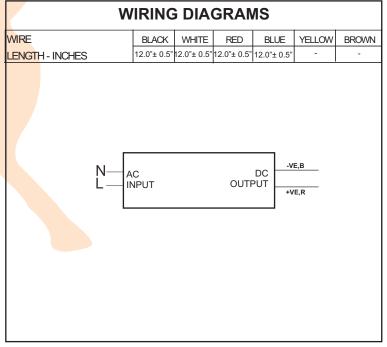

## **ELECTRICAL DATA**

| INPUT VOLT: 100V ~ 277V ± 10%, 50/60Hz |                                             |
|----------------------------------------|---------------------------------------------|
| POWER FACTOR (PF)                      | > 0.90                                      |
| THD                                    | < 20%                                       |
| EFFICIENCY                             | > 85% @ 120VAC                              |
| SURGE PROTECTION                       | YES                                         |
| CURRENT PROTECTION                     | YES                                         |
| CONSTANT CURRENT, VOLTAGE OR POWER     | CONSTANT VOLTAGE                            |
| OUTPUT CURRENT                         | 5A                                          |
| OUTPUT VOLTAGE                         | 12V                                         |
| OUTPUT SHORT CIRCUIT PROTECTION        | YES                                         |
| OUTPUT OPEN CIRCUIT PROTECTION         | YES                                         |
| OUTPUT TO GROUND SHORT PROTECTION      | YES                                         |
| OVER LOAD PROTECTION                   | YES                                         |
| OVER TEMPERATURE PROTECTION            | N/A                                         |
| MAX. CASE HOT SPOT TEMPERATURE         | 90 °C                                       |
| MIN. LAMP STARTING TEMPERATURE         | -40 °C                                      |
| MAX. POSSIBLE AMBIENT TEMPERATURE      | 50 °C                                       |
| APPROVAL/CLASS                         | UR Class 2 (8750 & 879), Damp location, cUR |
|                                        |                                             |