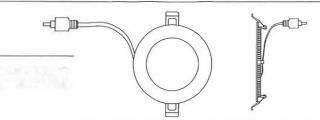

## **INSTALLATION GUIDE**

MODEL #: DLC4s-1000e / DLC4s-1050e DLC6s-1000e / DLC6s-1050e Downlight Series | Fixed Class

4"/6" LED Ultra Slim Downlight

Retrofit Lamp

4" LED Downlight Retrofit Lamp 6" LED Downlight Retrofit Lamp