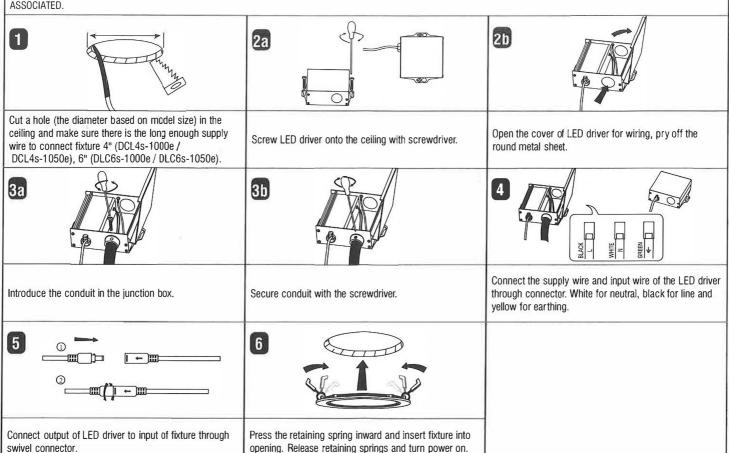

## LED DOWNLIGHT INSTALLATION INSTRUCTIONS

CONSULT A QUALIFIED ELECTRICIAN TO ENSURE CORRECT BRANCH CIRCUIT CONDUCTOR. MINIMUM 90° C SUPPLY CONDUCTORS. THIS PRODUCT MUST BE INSTALLED IN ACCORDANCE WITH THE APPLICABLE INSTALLATION CODE BY A PERSON FAMILIAR WITH THE CONSTRUCTION AND OPERATION OF THE PRODUCT AND THE HAZARDS ASSOCIATED.