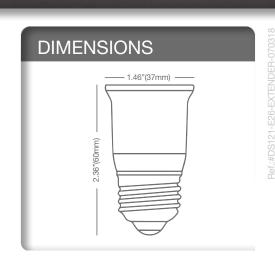

## **SPECIFICATIONS**

| Product<br>Model | 16325<br>E26 EXTENDER |
|------------------|-----------------------|
| Туре             | E26 Base Extender     |
| Dia. x MOL       | 1.46"x2.36" (37x60mm) |
| Weight (lb. / g) | 0.05lb. / 22g         |