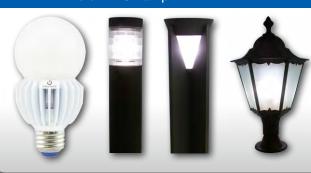

## HID LED 16.5W HO Lamp

The E26 lamp extender is suitable for use with the HID LED 16.5W HO lamp which is designed for use in bollard, post top and other outdoor applications. The lamp extender adds 1.30" (33mm) to the lamp's overall height.