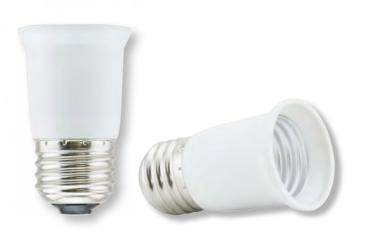

## **E26 BASE LAMP EXTENDER**

- For E26 lamps and fixtures
- Extends lamp height by 1.30" (33mm)
- Improves lamp position and light output in certain fixtures
- Suitable for 120-250V

Suitable for lamps with E26 bases only